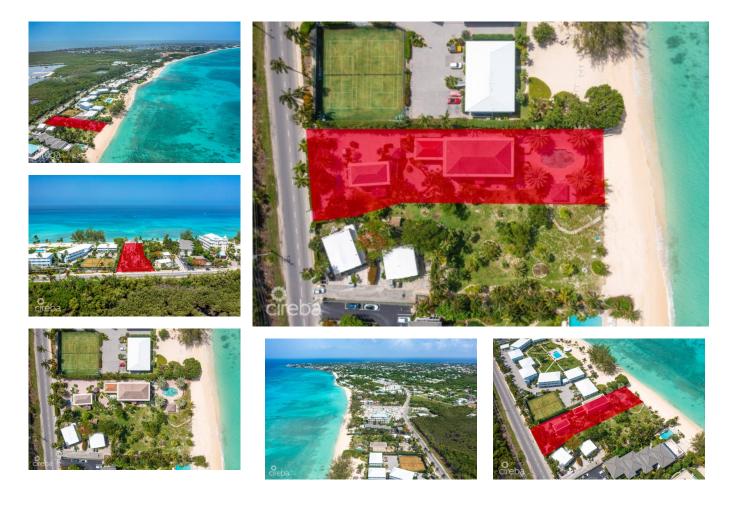

## PRIME SEVEN MILE BEACH LAND

Seven Mile Beach, Cayman Islands MLS# 418731

## US\$23,900,000

Sloane Rhulen sloane@rhulens.com

Presenting an incredibly rare opportunity to own a prime Seven Mile Beach site, set on an exquisite stretch of beach. This ultrapremium location, zoned for hotel/tourism use, boasts coveted Seven Mile Beach frontage and an impressive depth of approximately 356 feet. A fully conceptualized design for a luxury residence, Eden, is already available, featuring 16,000 sqft of interior living space, 7 large bedrooms with ensuites, a large entertainment room, gym & spa, 7+ car garage and premium material finishes throughout. The sale includes these plans, should you wish to bring Eden to life. For more details, please refer to the attached brochure and additional information below. Imagine experiencing the pinnacle of luxury with this extraordinary home on Seven Mile Beach. Offering a unique blend of exclusivity, sophisticated design, and stunning beachfront views, plans for Eden present a rare opportunity to build a residence that combines elegance, comfort, and natural beauty in one of the world's most desirable locations. Set on the most coveted stretch of beach, this opportunity offers an unparalleled location for a distinguished residence or private gated estate, ensuring both privacy and expansive space. This is a rare, oncein-a-lifetime opportunity that is unlikely to be repeated.

## **Essential Information**

| Type<br><b>Land (For Sale)</b> | Status<br>Current      | MLS<br><b>418731</b>                        | Listing Type<br><b>Beach/Hotel/Tourism</b> |
|--------------------------------|------------------------|---------------------------------------------|--------------------------------------------|
| Key Details                    |                        |                                             |                                            |
| Width<br><b>76.00</b>          | Depth<br><b>357.00</b> | Block<br><b>5C</b>                          | Parcel<br><b>282</b>                       |
| Additional Features            |                        |                                             |                                            |
| Block<br><b>5C</b>             | Parcel<br>282          | Views<br><b>Beach Front, Beach<br/>View</b> | Zoning<br><b>Hotel/Tourism</b>             |
| Road Frontage<br><b>94</b>     | Soil<br><b>Sand</b>    |                                             |                                            |