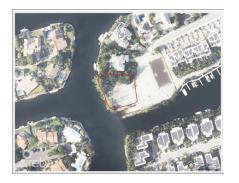

## CI\$1,195,000

2

**Sloane Rhulen** sloane@rhulens.com

Spacious 0.46-acre canal-front corner lot in the exclusive gated community of Crystal Harbour. Boasting approximately 170 feet of waterfront, this property is perfectly positioned at the end of a quiet cul-de-sac on Kosta Boda Close, offering privacy and serene canal views. An ideal location to build your dream home, it combines the tranquility of waterfront living with the convenience of being in the heart of the Seven Mile Beach corridor. Just minutes from Seven Mile Beach, Camana Bay, top-tier shopping, dining, schools, and supermarkets. Crystal Harbour's amenities include a manned entrance gate, a gated playground, and a boat launch ramp—perfect for boating enthusiasts.

17A 343 Canal Front Low Density residential

resident

Sea Frontage Road Frontage Soil 170 118 Marl