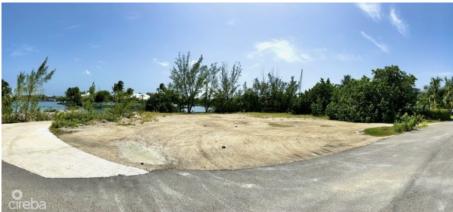

## CI\$1,195,000

2

**Sloane Rhulen** sloane@rhulens.com

Spacious 0.46-acre canal-front corner lot in the exclusive gated community of Crystal Harbour. Boasting approximately 170 feet of waterfront, this property is perfectly positioned at the end of a quiet cul-de-sac on Kosta Boda Close, offering privacy and serene canal views. An ideal location to build your dream home, it combines the tranquility of waterfront living with the convenience of being in the heart of the Seven Mile Beach corridor. Just minutes from Seven Mile Beach, Camana Bay, top-tier shopping, dining, schools, and supermarkets. Crystal Harbour's amenities include a manned entrance gate, a gated playground, and a boat launch ramp—perfect for boating enthusiasts.