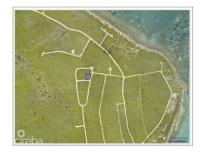

### **Key Details**

| Width  | Depth  | Block | Parcel |
|--------|--------|-------|--------|
| 106.00 | 107.00 | 92A   | 382    |

#### **Additional Features**

Block Parcel Views Zoning
92A 382 Inland Low Density
residential

residential

Soil **Other**