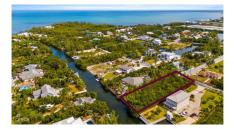

## RED BAY WOODSTOCK DR OVERSIZED CANAL FRONT LOT

Prospect / Newlands, Cayman Islands MLS# 418783

## CI\$535,000

**Sloane Rhulen** sloane@rhulens.com

Discover an incredible waterfront canal-front house lot opportunity in the heart of Red Bay! This oversized 0.57-acre lot is the perfect setting to build your dream home or investment property. With direct canal access to the North Sound, it's ideal for boating enthusiasts and anyone who appreciates being on and near the water. The location is unbeatable—nestled in a quiet, family-friendly neighborhood, just minutes from the Grand Harbour Shopping District, top dining, essential amenities, and everyday conveniences. Contact us today!

## **Key Details**

 Width
 Depth
 Block
 Parcel

 88.00
 270.00
 22D
 129

**Additional Features** 

Block Parcel Views Zoning

22D 129 Canal Front Low Density

residential

Sea Frontage Road Frontage Soil
91 88 Marl