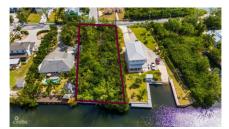

## RED BAY WOODSTOCK DR OVERSIZED CANAL FRONT LOT

Prospect / Newlands, Cayman Islands MLS# 418783

## CI\$535,000

**Sloane Rhulen** sloane@rhulens.com

Discover an incredible waterfront canal-front house lot opportunity in the heart of Red Bay! This oversized 0.57-acre lot is the perfect setting to build your dream home or investment property. With direct canal access to the North Sound, it's ideal for boating enthusiasts and anyone who appreciates being on and near the water. The location is unbeatable—nestled in a quiet, family-friendly neighborhood, just minutes from the Grand Harbour Shopping District, top dining, essential amenities, and everyday conveniences. Contact us today!

## **Key Details**

 Width
 Depth
 Block
 Parcel

 88.00
 270.00
 22D
 129

**Additional Features** 

Block Parcel Views Zoning

22D 129 Canal Front Low Density

residential

Sea Frontage Road Frontage Soil
91 88 Marl