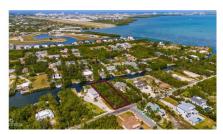

## RED BAY WOODSTOCK DR OVERSIZED CANAL FRONT LOT

Prospect / Newlands, Cayman Islands MLS# 418783

## CI\$535,000

**Sloane Rhulen** sloane@rhulens.com

Discover an incredible waterfront canal-front house lot opportunity in the heart of Red Bay! This oversized 0.57-acre lot is the perfect setting to build your dream home or investment property. With direct canal access to the North Sound, it's ideal for boating enthusiasts and anyone who appreciates being on and near the water. The location is unbeatable—nestled in a quiet, family-friendly neighborhood, just minutes from the Grand Harbour Shopping District, top dining, essential amenities, and everyday conveniences. Contact us today!

## **Key Details**

 Width
 Depth
 Block
 Parcel

 88.00
 270.00
 22D
 129

**Additional Features** 

Block Parcel Views Zoning

22D 129 Canal Front Low Density

residential

Sea Frontage Road Frontage Soil
91 88 Marl