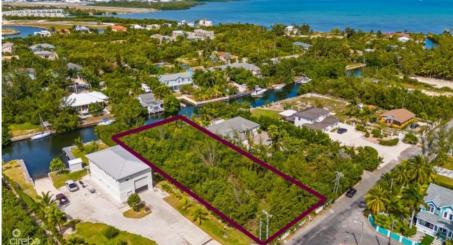

## RED BAY WOODSTOCK DR OVERSIZED CANAL FRONT LOT

Prospect / Newlands, Cayman Islands MLS# 418783

## CI\$535,000

**Sloane Rhulen** sloane@rhulens.com

Discover an incredible waterfront canal-front house lot opportunity in the heart of Red Bay! This oversized 0.57-acre lot is the perfect setting to build your dream home or investment property. With direct canal access to the North Sound, it's ideal for boating enthusiasts and anyone who appreciates being on and near the water. The location is unbeatable—nestled in a quiet, family-friendly neighborhood, just minutes from the Grand Harbour Shopping District, top dining, essential amenities, and everyday conveniences. Contact us today!

## **Key Details**

 Width
 Depth
 Block
 Parcel

 88.00
 270.00
 22D
 129

**Additional Features** 

Block Parcel Views Zoning

22D 129 Canal Front Low Density

residential

Sea Frontage Road Frontage Soil
91 88 Marl