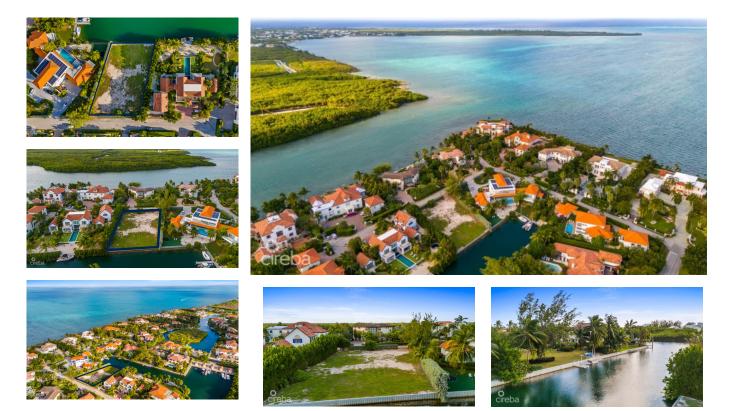

## VISTA DEL MAR- EXECUTIVE ESTATE CANAL LOT

Seven Mile Beach, Cayman Islands MLS# 418789

## US\$3,700,000

Sloane Rhulen sloane@rhulens.com

Discover an extraordinary opportunity to secure an opulent piece of land in the exclusive gated community of Vista Del Mar. This canal front lot spans 0.4047 acres and offers spectacular southeast-facing views. Located in this highly sought-after community, known for its ultra-luxury homes and serene surroundings, this property provides an incredible opportunity to create an architectural masterpiece. Being potentially the final canal front lot available in this exclusive neighborhood, it offers the perfect orientation for enjoying stunning sunrises and tranquil water views. This gated community offers added security, privacy and easy access to nearby amenities, dining experiences, and recreational activities. This parcel represents not just land but a gateway to a luxurious lifestyle in the Cayman Islands. Consider this an opportunity to acquire property and an invitation to embrace a lifestyle of unparalleled luxury in the idyllic Caribbean paradise. Contact us today for more information or to schedule a private tour!