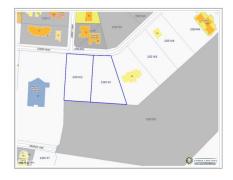

## **RED BAY DEVELOPMENT SITE 1.13 ACRES**

Prospect / Newlands, Cayman Islands MLS# 418791

## CI\$980,000

**Sloane Rhulen** sloane@rhulens.com

Prime Development Opportunity in Red Bay. Exceptional development parcels in the sought-after Red Bay Estates community on Selkirk Drive. These expansive, level lots combined, boasts an ideal shape, perfect for developers looking to create luxury multi-unit residences. A rare investment opportunity as the property spans over an acre in the heart of this well-established neighborhood. With potential for subdivision into multiple residential lots, this parcel also offers incredible flexibility. Its prime location provides easy access to Grand Harbour's shopping, dining, and amenities, while George Town is just a five-minute drive away.

## **Key Details**

 Width
 Depth
 Block
 Parcel

 238.00
 209.00
 22D
 162/163

**Additional Features** 

Block Parcel Views Zoning

22D 162/163 Garden View Low Density

residential

Road Frontage