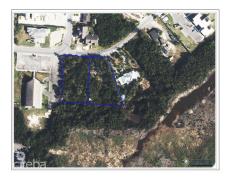

## **RED BAY DEVELOPMENT SITE 1.13 ACRES**

Prospect / Newlands, Cayman Islands MLS# 418791

## CI\$980,000

**Sloane Rhulen** sloane@rhulens.com

Prime Development Opportunity in Red Bay. Exceptional development parcels in the sought-after Red Bay Estates community on Selkirk Drive. These expansive, level lots combined, boasts an ideal shape, perfect for developers looking to create luxury multi-unit residences. A rare investment opportunity as the property spans over an acre in the heart of this well-established neighborhood. With potential for subdivision into multiple residential lots, this parcel also offers incredible flexibility. Its prime location provides easy access to Grand Harbour's shopping, dining, and amenities, while George Town is just a five-minute drive away.

## **Key Details**

 Width
 Depth
 Block
 Parcel

 238.00
 209.00
 22D
 162/163

**Additional Features** 

Block Parcel Views Zoning

22D 162/163 Garden View Low Density

residential

Road Frontage