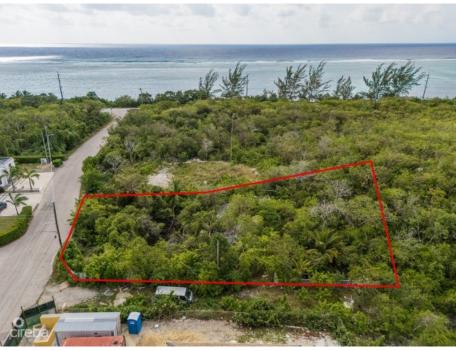

## .3360 ACRE - DUPLEX LOT - CHERRY TREE

Breakers, Cayman Islands MLS# 418825

## CI\$180,000

**Sloane Rhulen** sloane@rhulens.com

Looking for the perfect investment property? This 0.336 acre duplex lot is a golden opportunity to build and profit! Whether you're an investor, developer, or looking to build your dream home with a rental unit for extra income, this lot offers endless potential. Ideal for a duplex - maximize rental income or live in one unit while renting out the other Generous lot size - 0.336 acres provides ample space for a well-designed development High-demand area - great potential for appreciation and long-term value Flexible investment - build now or hold for future growth Don't miss out on this smart investment properties like this don't last long! Contact me today for more details.

## **Essential Information**

Type Status MLS Listing Type
Land (For Sale) Current 418825 Agriculture

**Key Details** 

 Width
 Depth
 Block
 Parcel

 108.00
 162.00
 52B
 42

**Additional Features** 

Block Parcel Views Zoning

52B 42 Garden View Low Density

residential

Soil **Rock**