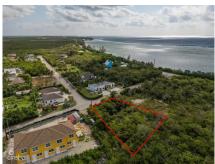

## .3360 ACRE - DUPLEX LOT - CHERRY TREE

Breakers, Cayman Islands MLS# 418825

## CI\$180,000

**Sloane Rhulen** sloane@rhulens.com

Looking for the perfect investment property? This 0.336 acre duplex lot is a golden opportunity to build and profit! Whether you're an investor, developer, or looking to build your dream home with a rental unit for extra income, this lot offers endless potential. Ideal for a duplex - maximize rental income or live in one unit while renting out the other Generous lot size - 0.336 acres provides ample space for a well-designed development High-demand area - great potential for appreciation and long-term value Flexible investment - build now or hold for future growth Don't miss out on this smart investment properties like this don't last long! Contact me today for more details.

## **Essential Information**

Type Status MLS Listing Type
Land (For Sale) Current 418825 Agriculture

**Key Details** 

 Width
 Depth
 Block
 Parcel

 108.00
 162.00
 52B
 42

**Additional Features** 

Block Parcel Views Zoning

52B 42 Garden View Low Density

residential

Soil **Rock**