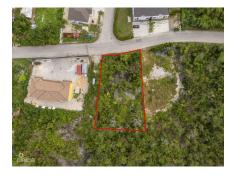

## .3360 ACRE - DUPLEX LOT - CHERRY TREE

Breakers, Cayman Islands MLS# 418825

## CI\$180,000

**Sloane Rhulen** sloane@rhulens.com

Looking for the perfect investment property? This 0.336 acre duplex lot is a golden opportunity to build and profit! Whether you're an investor, developer, or looking to build your dream home with a rental unit for extra income, this lot offers endless potential. Ideal for a duplex - maximize rental income or live in one unit while renting out the other Generous lot size - 0.336 acres provides ample space for a well-designed development High-demand area - great potential for appreciation and long-term value Flexible investment - build now or hold for future growth Don't miss out on this smart investment properties like this don't last long! Contact me today for more details.

## **Essential Information**

Type Status MLS Listing Type
Land (For Sale) Current 418825 Agriculture

**Key Details** 

 Width
 Depth
 Block
 Parcel

 108.00
 162.00
 52B
 42

**Additional Features** 

Block Parcel Views Zoning