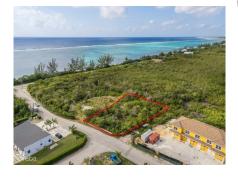

## .3360 ACRE - DUPLEX LOT - CHERRY TREE

Breakers, Cayman Islands MLS# 418825

## CI\$180,000

**Sloane Rhulen** sloane@rhulens.com

Looking for the perfect investment property? This 0.336 acre duplex lot is a golden opportunity to build and profit! Whether you're an investor, developer, or looking to build your dream home with a rental unit for extra income, this lot offers endless potential. Ideal for a duplex - maximize rental income or live in one unit while renting out the other Generous lot size - 0.336 acres provides ample space for a well-designed development High-demand area - great potential for appreciation and long-term value Flexible investment - build now or hold for future growth Don't miss out on this smart investment properties like this don't last long! Contact me today for more details.

## **Essential Information**

Type Status MLS Listing Type
Land (For Sale) Current 418825 Agriculture

**Key Details** 

 Width
 Depth
 Block
 Parcel

 108.00
 162.00
 52B
 42

**Additional Features** 

Block Parcel Views Zoning

52B 42 Garden View Low Density

residential

Soil **Rock**