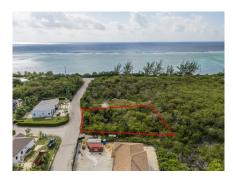

## .3360 ACRE - DUPLEX LOT - CHERRY TREE

Breakers, Cayman Islands MLS# 418825

## CI\$180,000

**Sloane Rhulen** sloane@rhulens.com

Looking for the perfect investment property? This 0.336 acre duplex lot is a golden opportunity to build and profit! Whether you're an investor, developer, or looking to build your dream home with a rental unit for extra income, this lot offers endless potential. Ideal for a duplex - maximize rental income or live in one unit while renting out the other Generous lot size - 0.336 acres provides ample space for a well-designed development High-demand area - great potential for appreciation and long-term value Flexible investment - build now or hold for future growth Don't miss out on this smart investment properties like this don't last long! Contact me today for more details.

## **Essential Information**

Type Status MLS Listing Type
Land (For Sale) Current 418825 Agriculture

**Key Details** 

 Width
 Depth
 Block
 Parcel

 108.00
 162.00
 52B
 42

**Additional Features** 

Block Parcel Views Zoning

52B 42 Garden View Low Density

residential

Soil **Rock**