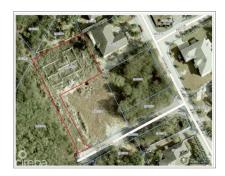

# **SAVANNAH MEADOWS HOUSE LOT**

Savannah, Cayman Islands MLS# 418829

## CI\$275,000

Tucked off the main roads in lovely Savannah you'll find that this neighborhood offers quiet living with conveniences. Super easy to get to Countryside, Country Corner, Pedro Castle, Newlands boat dock, schools, churches, Spotts beach and more. Priced at the evaluation price (done February 2025), it's just waiting for you to make this one yours today! Old house footprint on site from 2004, could possibly be used as the start for your home. (subject to CPA's review and approval).

## **Key Details**

| Width  | Depth  | Block | Parcel |
|--------|--------|-------|--------|
| 128.00 | 100.00 | 28C   | 377    |

## **Additional Features**

| Block | Parcel | Views       | Zoning                  |
|-------|--------|-------------|-------------------------|
| 28C   | 377    | Garden View | Low Density residential |