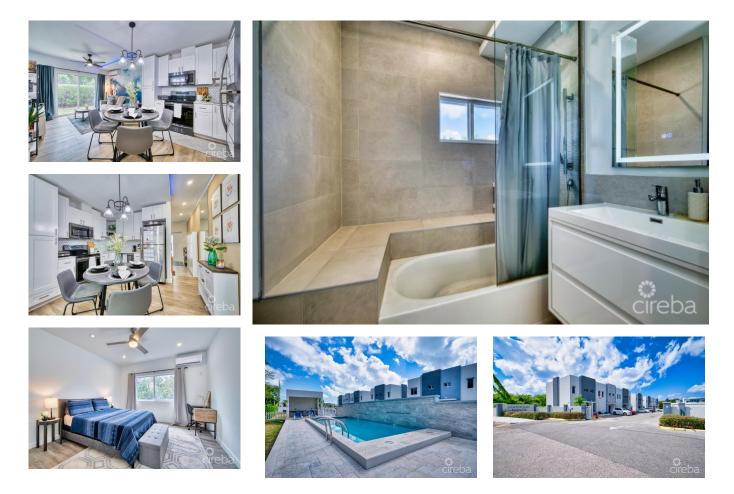

## CI\$425,000

Sloane Rhulen sloane@rhulens.com

Welcome to Lighthouse Manor #6, where modern design meets effortless living. This beautifully upgraded 1-bedroom, 1.5bathroom townhome is perfect for the busy professional who wants a stylish, low-maintenance home in a secure, gated community. Step inside to a space that's been thoughtfully reimagined to maximize functionality and style. The openconcept living area features custom-built storage, tray lighting, and an upgraded kitchen with a convection oven, full-sized dishwasher, and designer backsplash—perfect for easy meal prep after a long day. The full-sized laundry is a rare and practical bonus, making everyday life that much simpler. Upstairs, your private retreat awaits—a spacious bedroom with built-in storage and a sleek en-suite bath designed for relaxation. Located in a quiet, pet-friendly community, this home offers the perfect balance of serenity and convenience. Enjoy the sparkling pool, beautifully maintained surroundings, and secure gated access for added peace of mind. With split AC systems and energy-efficient appliances, you'll also benefit from lower utility costs, while strata fees cover internet and insurance—meaning fewer bills to worry about. Lighthouse Manor #6 is move-in ready and perfectly suited for professionals on the go— this is the space where you can truly unwind. Just minutes from West Bay's best cafés, beaches, and fitness studios, it's the perfect home base for your next chapter. Your smart, stylish, and secure retreat is waiting—schedule your private viewing today!