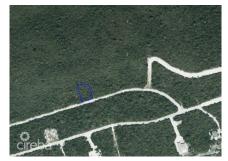

## CI\$65,000

**Sloane Rhulen** sloane@rhulens.com

Located in the tranquil Cayman Brac East, Cayman Brac Land Parcel 249 at Selworthy Grove offers a .2889-acre plot perfect for building your ideal island retreat. Surrounded by nature and offering a peaceful setting, this property is well-suited for a spacious family home, a relaxing vacation escape, or a long-term investment. Selworthy Grove is known for its serene atmosphere and lush surroundings, making it an excellent choice for those seeking privacy and a connection to nature. With plenty of space to design a home that complements the environment, this parcel provides a wonderful opportunity to own a piece of paradise in Cayman Brac.

## **Essential Information**

Type Status MLS Listing Type Land (For Sale) Current 418841 Agriculture

**Key Details** 

 Width
 Depth
 Block
 Parcel

 96.55
 147.77
 110A
 249

**Additional Features** 

Block Parcel Views Road Frontage