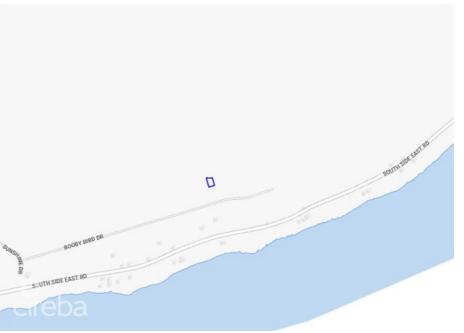

## CI\$65,000

**Sloane Rhulen** sloane@rhulens.com

Located in the tranquil Cayman Brac East, Cayman Brac Land Parcel 249 at Selworthy Grove offers a .2889-acre plot perfect for building your ideal island retreat. Surrounded by nature and offering a peaceful setting, this property is well-suited for a spacious family home, a relaxing vacation escape, or a long-term investment. Selworthy Grove is known for its serene atmosphere and lush surroundings, making it an excellent choice for those seeking privacy and a connection to nature. With plenty of space to design a home that complements the environment, this parcel provides a wonderful opportunity to own a piece of paradise in Cayman Brac.

## **Essential Information**

Type Status MLS Listing Type Land (For Sale) Current 418841 Agriculture

**Key Details** 

 Width
 Depth
 Block
 Parcel

 96.55
 147.77
 110A
 249

**Additional Features** 

Block Parcel Views Road Frontage