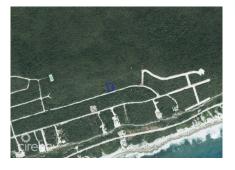

## CI\$65,000

**Sloane Rhulen** sloane@rhulens.com

Located in the tranquil Cayman Brac East, Cayman Brac Land Parcel 249 at Selworthy Grove offers a .2889-acre plot perfect for building your ideal island retreat. Surrounded by nature and offering a peaceful setting, this property is well-suited for a spacious family home, a relaxing vacation escape, or a long-term investment. Selworthy Grove is known for its serene atmosphere and lush surroundings, making it an excellent choice for those seeking privacy and a connection to nature. With plenty of space to design a home that complements the environment, this parcel provides a wonderful opportunity to own a piece of paradise in Cayman Brac.

## **Essential Information**

Type Status MLS Listing Type Land (For Sale) Current 418841 Agriculture

**Key Details** 

 Width
 Depth
 Block
 Parcel

 96.55
 147.77
 110A
 249

**Additional Features** 

Block Parcel Views Road Frontage