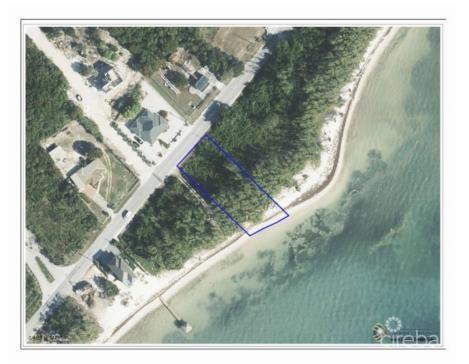

#### CI\$799,000

Sloane Rhulen sloane@rhulens.com A large pristine piece of land in East End is available. With approximately 220 feet of depth and 100 feet on the water, this 1/2-acre piece of paradise is perfect. The land offers sandy beach and incredible views of the Caribbean Sea and the reef beyond. East End offers easy access to some of the island's top attractions, including world-class diving and snorkelling spots, as well as a wide range of restaurants, bars, and shops. This makes it an attractive option for both full-time residents and those looking for a vacation home. This land is 3 miles from the Morritts Resort and Colliers public beach. Although the land is secluded, in relation to the rest of the island, it is still only a short drive from George Town, Owen Roberts International Airport and Seven Mile Beach. 1/2 mile from Ocean Frontiers

## Key Details

| Width  | Depth  | Block | Parcel |
|--------|--------|-------|--------|
| 100.00 | 250.00 | 75A   | 441    |

### **Additional Features**

| Block<br><b>75A</b> | Parcel<br><b>441</b> | Views<br><b>Beach Front</b> | Zoning<br><b>Beach<br/>Resort/Residential</b> |
|---------------------|----------------------|-----------------------------|-----------------------------------------------|
| Sea Frontage        | Road Frontage        | Soil                        |                                               |
| <b>100</b>          | <b>94</b>            | <b>Marl</b>                 |                                               |