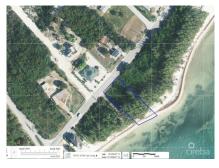

#### CI\$799,000

Sloane Rhulen sloane@rhulens.com A large pristine piece of land in East End is available. With approximately 220 feet of depth and 100 feet on the water, this 1/2-acre piece of paradise is perfect. The land offers sandy beach and incredible views of the Caribbean Sea and the reef beyond. East End offers easy access to some of the island's top attractions, including world-class diving and snorkelling spots, as well as a wide range of restaurants, bars, and shops. This makes it an attractive option for both full-time residents and those looking for a vacation home. This land is 3 miles from the Morritts Resort and Colliers public beach. Although the land is secluded, in relation to the rest of the island, it is still only a short drive from George Town, Owen Roberts International Airport and Seven Mile Beach. 1/2 mile from Ocean Frontiers

## Key Details

| Width  | Depth  | Block | Parcel |
|--------|--------|-------|--------|
| 100.00 | 250.00 | 75A   | 441    |