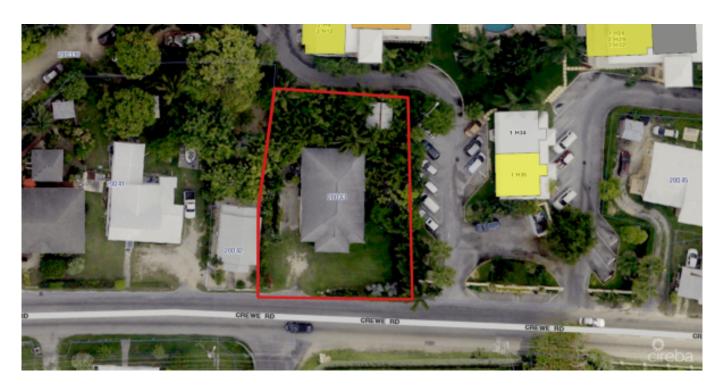

#### **CREWE RD. PROPERTY**

George Town East, Cayman Islands MLS# 418866

### CI\$675,000

**Sloane Rhulen** sloane@rhulens.com

This property, originally built in the late 1960s, underwent a complete renovation around 2002. Offering versatile usage options, it can serve as a private residence, rental unit, small business office, or medical practice. Conveniently located in Central George Town, it is just minutes from gas stations, hospitals, supermarkets, and a variety of commercial establishments.

# **Key Details**

 Bed
 Bath
 Block
 Parcel

 2
 1.5
 20D
 43

Year Built Sq.Ft. **1966 2243.00** 