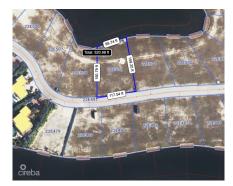

## **HARBOUR REACH - NORTH FACING LOT .3563 ACRES**

Prospect / Newlands, Cayman Islands MLS# 418871

## CI\$698,600

Presenting an exceptional opportunity to own a prime piece of canal-fronting land in the prestigious Harbour Reach, Grand Cayman. This .3563-acre parcel, equating to 15,553 square feet, offers an unparalleled setting for those seeking a serene and luxurious lifestyle. Located in the sought-after Grand Harbour area, this north-facing parcel boasts direct canal access, making it an ideal location for boating enthusiasts. The tranquil waters of the Grand Harbour Canal provide a picturesque backdrop, perfect for constructing a dream home that embraces both elegance and functionality. The Harbour Reach community is renowned for its upscale living and convenient access to essential amenities. Residents enjoy proximity to shopping centers, fine dining, and recreational facilities, all while being a short drive from the vibrant heart of George Town. The area is well-regarded for its safety, family-friendly environment, and the quality of life it offers. This property is a rare find, combining the allure of waterfront living with the convenience of urban amenities. It presents a unique canvas for creating a bespoke residence that reflects your personal taste and lifestyle. Do not miss this chance to secure a prime canal-fronting lot in one of Grand Cayman's most desirable neighborhoods. Contact us today to explore the potential of this exceptional property and begin the journey to making your dream home a reality.

### **Key Details**

| Width  | Depth  | Block | Parcel |
|--------|--------|-------|--------|
| 117.00 | 160.00 | 22E   | 502    |