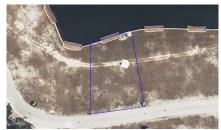

## **HARBOUR REACH - NORTH FACING LOT .3563 ACRES**

Prospect / Newlands, Cayman Islands MLS# 418871

## CI\$698,600

Presenting an exceptional opportunity to own a prime piece of canal-fronting land in the prestigious Harbour Reach, Grand Cayman. This .3563-acre parcel, equating to 15,553 square feet, offers an unparalleled setting for those seeking a serene and luxurious lifestyle. Located in the sought-after Grand Harbour area, this north-facing parcel boasts direct canal access, making it an ideal location for boating enthusiasts. The tranquil waters of the Grand Harbour Canal provide a picturesque backdrop, perfect for constructing a dream home that embraces both elegance and functionality. The Harbour Reach community is renowned for its upscale living and convenient access to essential amenities. Residents enjoy proximity to shopping centers, fine dining, and recreational facilities, all while being a short drive from the vibrant heart of George Town. The area is well-regarded for its safety, family-friendly environment, and the quality of life it offers. This property is a rare find, combining the allure of waterfront living with the convenience of urban amenities. It presents a unique canvas for creating a bespoke residence that reflects your personal taste and lifestyle. Do not miss this chance to secure a prime canal-fronting lot in one of Grand Cayman's most desirable neighborhoods. Contact us today to explore the potential of this exceptional property and begin the journey to making your dream home a reality.

### **Key Details**

| Width  | Depth  | Block | Parcel |
|--------|--------|-------|--------|
| 117.00 | 160.00 | 22E   | 502    |