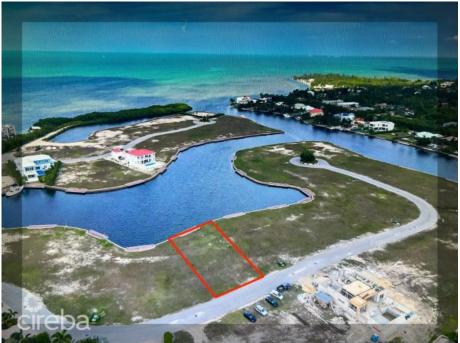

## **HARBOUR REACH - NORTH FACING LOT .3563 ACRES**

Prospect / Newlands, Cayman Islands MLS# 418871

## CI\$698,600

Presenting an exceptional opportunity to own a prime piece of canal-fronting land in the prestigious Harbour Reach, Grand Cayman. This .3563-acre parcel, equating to 15,553 square feet, offers an unparalleled setting for those seeking a serene and luxurious lifestyle. Located in the sought-after Grand Harbour area, this north-facing parcel boasts direct canal access, making it an ideal location for boating enthusiasts. The tranquil waters of the Grand Harbour Canal provide a picturesque backdrop, perfect for constructing a dream home that embraces both elegance and functionality. The Harbour Reach community is renowned for its upscale living and convenient access to essential amenities. Residents enjoy proximity to shopping centers, fine dining, and recreational facilities, all while being a short drive from the vibrant heart of George Town. The area is well-regarded for its safety, family-friendly environment, and the quality of life it offers. This property is a rare find, combining the allure of waterfront living with the convenience of urban amenities. It presents a unique canvas for creating a bespoke residence that reflects your personal taste and lifestyle. Do not miss this chance to secure a prime canal-fronting lot in one of Grand Cayman's most desirable neighborhoods. Contact us today to explore the potential of this exceptional property and begin the journey to making your dream home a reality.

#### **Additional Features**

| Block        | Parcel        | Views        | Zoning                  |
|--------------|---------------|--------------|-------------------------|
| 22E          | 502           | Canal Front  | Low Density residential |
| Sea Frontage | Road Frontage | Soil<br>Mari |                         |