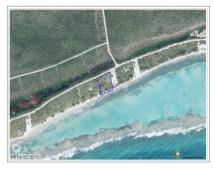

## **Essential Information**

| Type<br>Land (For Sale)     | Status<br><b>Current</b> | MLS<br><b>418878</b>        | Listing Type<br><b>Little</b><br>Cayman/Cayman Brac |
|-----------------------------|--------------------------|-----------------------------|-----------------------------------------------------|
| Key Details                 |                          |                             |                                                     |
| Width<br><b>240.00</b>      | Depth<br><b>324.00</b>   | Block<br>90A                | Parcel<br>28                                        |
| Additional Features         |                          |                             |                                                     |
| Block<br>90A                | Parcel<br>28             | Views<br><b>Beach Front</b> | Sea Frontage<br><b>220</b>                          |
| Road Frontage<br><b>211</b> |                          |                             |                                                     |