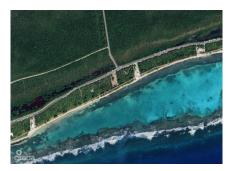

## **Essential Information**

| Type<br>Land (For Sale)     | Status<br><b>Current</b> | MLS<br><b>418878</b>        | Listing Type<br><b>Little</b><br>Cayman/Cayman Brac |
|-----------------------------|--------------------------|-----------------------------|-----------------------------------------------------|
| Key Details                 |                          |                             |                                                     |
| Width<br><b>240.00</b>      | Depth<br><b>324.00</b>   | Block<br>90A                | Parcel<br>28                                        |
| Additional Features         |                          |                             |                                                     |
| Block<br>90A                | Parcel<br>28             | Views<br><b>Beach Front</b> | Sea Frontage<br><b>220</b>                          |
| Road Frontage<br><b>211</b> |                          |                             |                                                     |