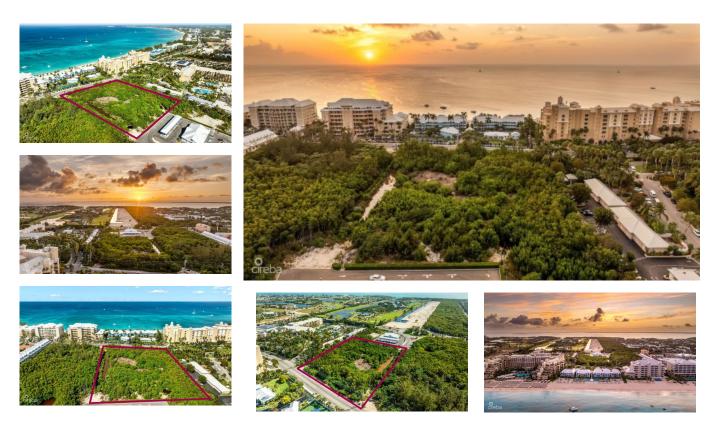

## RARE SEVEN MILE BEACH CORRIDOR HOTEL/TOURISM ZONED ACERAGE

Seven Mile Beach, Cayman Islands MLS# 418917

## US\$26,500,000

Sloane Rhulen sloane@rhulens.com

Discover an unparalleled investment prospect with this exceptional 3.784 acre parcel, perfectly positioned along the prestigious Seven Mile Beach corridor- Cayman's most esteemed and high-value commercial district. Key Features: • Exclusive Hotel/Tourism zoning - the sole zone authorised for up to 10-story developments, offering the ultimate in high-value development potential. • Strategic Location: Nestled in the heart of the Seven Mile Beach corridor, this property offers immediate access to world-class amenities, dining, shopping, and entertainment, making it an ideal site for luxury developments. Extensive Frontage: Boasting an impressive 350 feet of direct frontage on West Bay Road, complemented by 100 feet of secondary road access, ensuring maximum visibility and seamless accessibility for any venture. • Versatile Potential: With ample space and prime positioning, this parcel is perfect for a flagship hospitality project, luxury residential development, or a mixed-use investment that will set new standards in the Cayman Islands. Seize this rare opportunity to establish a legacy in one of the Caribbean's most coveted real estate markets.