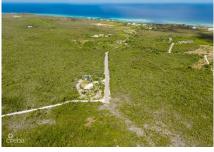

## 0.6905 ACRES ON SUNNYFIELD RD

N.E. Coast, Cayman Islands MLS# 418937

## CI\$150.400

**Sloane Rhulen** sloane@rhulens.com

Oversized Land Lot in Sunny Field, East End – A Rare Investment Opportunity! Unlock the potential of this expansive 30,080 sq. ft. (0.9605 acres) property, perfectly suited for investors, developers, or those dreaming of building their ideal home. Zoned for agricultural/residential use, this versatile lot offers endless possibilities—whether you envision a private estate, multiple homes, or a future development project. Priced right, this is an incredible opportunity to secure a substantial piece of land at exceptional value. With subdivision pending and individual block and parcel numbers to be assigned, now is the time to act! Don't miss out on this fantastic deal—contact me today to schedule a viewing and see the possibilities for yourself!