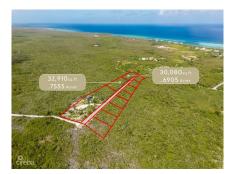

## CI\$150.400

**Sloane Rhulen** sloane@rhulens.com

Oversized Land Lot in Sunny Field, East End – A Rare Investment Opportunity! Unlock the potential of this expansive 30,080 sq. ft. (0.9605 acres) property, perfectly suited for investors, developers, or those dreaming of building their ideal home. Zoned for agricultural/residential use, this versatile lot offers endless possibilities—whether you envision a private estate, multiple homes, or a future development project. Priced right, this is an incredible opportunity to secure a substantial piece of land at exceptional value. With subdivision pending and individual block and parcel numbers to be assigned, now is the time to act! Don't miss out on this fantastic deal—contact me today to schedule a viewing and see the possibilities for yourself!

## **Essential Information**

Type Status MLS Listing Type Land (For Sale) Current 418937 Agriculture

**Key Details** 

 Width
 Depth
 Block
 Parcel

 128.00
 235.00
 69A
 31LOTA

**Additional Features** 

Block Parcel Views Zoning

69A 31LOTA Garden View Agriculture/Residential

Soil **Rock**