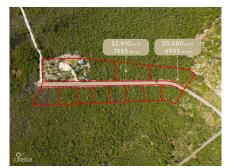

## CI\$150.400

**Sloane Rhulen** sloane@rhulens.com

Oversized Land Lot in Sunny Field, East End – A Rare Investment Opportunity! Unlock the potential of this expansive 30,080 sq. ft. (0.9605 acres) property, perfectly suited for investors, developers, or those dreaming of building their ideal home. Zoned for agricultural/residential use, this versatile lot offers endless possibilities—whether you envision a private estate, multiple homes, or a future development project. Priced right, this is an incredible opportunity to secure a substantial piece of land at exceptional value. With subdivision pending and individual block and parcel numbers to be assigned, now is the time to act! Don't miss out on this fantastic deal—contact me today to schedule a viewing and see the possibilities for yourself!

## **Essential Information**

Type Status MLS Listing Type Land (For Sale) Current 418937 Agriculture

**Key Details** 

 Width
 Depth
 Block
 Parcel

 128.00
 235.00
 69A
 31LOTA

**Additional Features** 

Block Parcel Views Zoning

69A 31LOTA Garden View Agriculture/Residential

Soil **Rock**