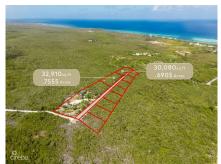

## CI\$164,550

**Sloane Rhulen** sloane@rhulens.com

Prime Investment Opportunity in Sunny Field, East End Seize the chance to own a sprawling 32,910 sq. ft. (0.7555 acres) lot in the thriving East End community! Whether you're looking to develop, invest, or build your dream home, this versatile agricultural/residential property offers endless possibilities. With subdivision potential and individual block and parcel allocation pending, this oversized lot is a rare find—perfect for savvy investors or future homeowners looking to secure valuable land in a rapidly expanding area. Priced to sell, this exceptional property won't last long! Don't miss out—contact me today for more details and to schedule a viewing.

## **Essential Information**

Type Status MLS Listing Type
Land (For Sale) Current 418938 Agriculture

**Key Details** 

 Width
 Depth
 Block
 Parcel

 143.00
 231.00
 69A
 31LOTB

**Additional Features** 

Block Parcel Views Zoning

69A 31LOTB Garden View Agriculture/Residential

Soil **Rock**