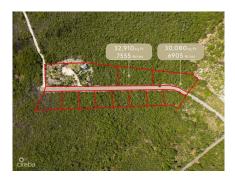

## CI\$164,550

**Sloane Rhulen** sloane@rhulens.com

Prime Investment Opportunity in Sunny Field, East End Seize the chance to own a sprawling 32,910 sq. ft. (0.7555 acres) lot in the thriving East End community! Whether you're looking to develop, invest, or build your dream home, this versatile agricultural/residential property offers endless possibilities. With subdivision potential and individual block and parcel allocation pending, this oversized lot is a rare find—perfect for savvy investors or future homeowners looking to secure valuable land in a rapidly expanding area. Priced to sell, this exceptional property won't last long! Don't miss out—contact me today for more details and to schedule a viewing.

## **Essential Information**

Type Status MLS Listing Type
Land (For Sale) Current 418938 Agriculture

**Key Details** 

 Width
 Depth
 Block
 Parcel

 143.00
 231.00
 69A
 31LOTB

**Additional Features** 

Block Parcel Views Zoning

69A 31LOTB Garden View Agriculture/Residential

Soil **Rock**