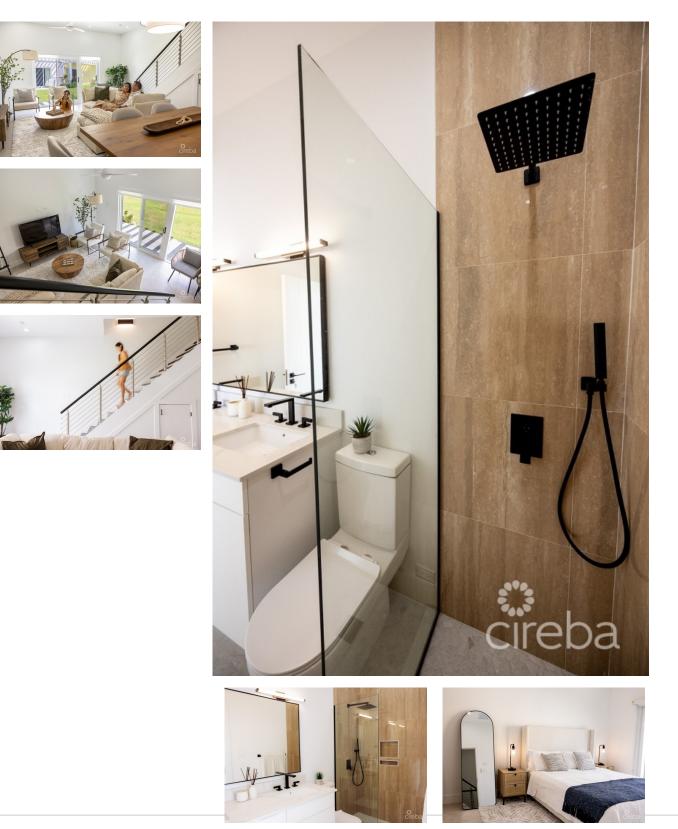

## CI\$695,000

Sloane Rhulen sloane@rhulens.com

The Papaya unit at The Meadows in West Bay, Grand Cayman, is a thoughtfully designed 1200-square-foot townhome. The complex itself has to be seen to be appreciated. Phase One is now complete and a thriving community of residents are living in the properties this listed unit is in Phase Two and due for completion in July 2026. Layout: Two bedrooms, each with an ensuite bathroom, and a walk in closet off the large master bedroom. A fully fitted kitchen with stainless steel appliances, and a laundry closet with washing machine & tumble dryer is on the ground floor. Open plan living and kitchen with a powder room bathroom. The living space overlooks a private patio, accessible via French doors which is in prime position between the pool and the lake in Phase Two. Community Amenities: Residents have access to two swimming pools, a fully equipped gymnasium, and two clubhouses with a games room and recreational areas. The Meadows at Batabano is a 113-home residential development located at the end of the Esterly Tibbetts highway on Batabano Road in West Bay. Built by Edgewater Development who have over 20 years building both luxury homes and commercial and residential property in the Cayman Islands.