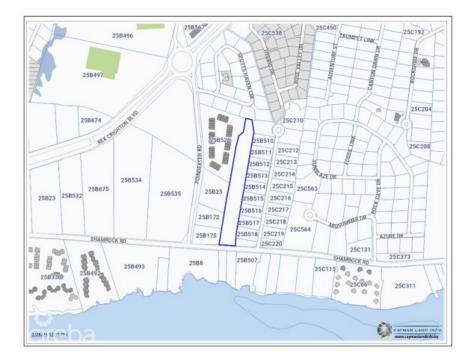

### **Key Details**

 Width
 Depth
 Block
 Parcel

 100.90
 101.90
 25B
 678LOT6

#### **Additional Features**

Block **25B**  Parcel **678LOT6** 

Views **Inland**  Zoning
Low Density
residential

Road Frontage **100.9**