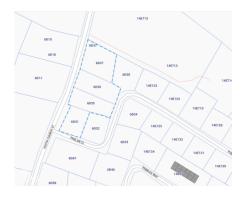

### **Key Details**

| Width  | Depth  | Block | Parcel      |
|--------|--------|-------|-------------|
| 383.00 | 151.00 | 6D    | 37,36,35,31 |

## **Additional Features**

| Block | Parcel         | Views              | Zoning      |
|-------|----------------|--------------------|-------------|
| 6D    | 37, 36, 35, 31 | <b>Garden View</b> | Low Density |
|       |                |                    | recidential |