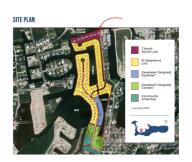

## **AUBURN BAY LOT C1**

Prospect / Newlands, Cayman Islands MLS# 417399

CI\$1,109,950

Introducing a stunning property nestled within a Brand New Waterfront Community, this prime piece of land spans an impressive 0.46 acres, offering an unparalleled opportunity for those seeking the perfect blend of tranquility and convenience. Boasting breathtaking views overlooking the majestic North Sound, this parcel is an absolute paradise for dedicated boaters and families alike. Situated just a stone's throw away from essential amenities, including a Grocery Store, Pharmacy, Gym and Restaurants. Convenience at your fingertips. Additionally, with easy access to arterial highways, commuting has been made easy making this location both idyllic and practical. Seize the opportunity to build your dream waterfront retreat in this exclusive community, where every day feels like a vacation and the possibilities are as vast as the ocean itself. Don't miss your chance to own a slice of paradise in this sought-after locale!

## **Additional Features**

| Block<br>22D    | Parcel<br>182REM4C1A        | Views<br><b>Water Front, Water</b><br><b>View</b> | Zoning<br>Low Density<br>residential |
|-----------------|-----------------------------|---------------------------------------------------|--------------------------------------|
| Sea Frontage  1 | Road Frontage<br><b>120</b> | Soil<br><b>Marl</b>                               |                                      |