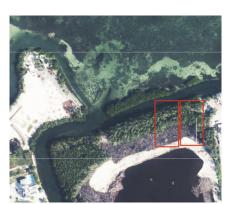

## **AUBURN BAY LOT C1**

Prospect / Newlands, Cayman Islands MLS# 417399

CI\$1,109,950

Introducing a stunning property nestled within a Brand New Waterfront Community, this prime piece of land spans an impressive 0.46 acres, offering an unparalleled opportunity for those seeking the perfect blend of tranquility and convenience. Boasting breathtaking views overlooking the majestic North Sound, this parcel is an absolute paradise for dedicated boaters and families alike. Situated just a stone's throw away from essential amenities, including a Grocery Store, Pharmacy, Gym and Restaurants. Convenience at your fingertips. Additionally, with easy access to arterial highways, commuting has been made easy making this location both idyllic and practical. Seize the opportunity to build your dream waterfront retreat in this exclusive community, where every day feels like a vacation and the possibilities are as vast as the ocean itself. Don't miss your chance to own a slice of paradise in this sought-after locale!

## **Additional Features**

| Block<br>22D    | Parcel<br>182REM4C1A        | Views<br><b>Water Front, Water</b><br><b>View</b> | Zoning<br>Low Density<br>residential |
|-----------------|-----------------------------|---------------------------------------------------|--------------------------------------|
| Sea Frontage  1 | Road Frontage<br><b>120</b> | Soil<br><b>Marl</b>                               |                                      |