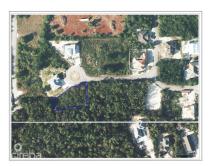

## CI\$245,000

Valley Gardens House Lot - Quiet and Private Your future home starts here. This Valley Gardens House Lot, located in Lower Valley and part of a lovely well-established subdivision, is an exceptional opportunity to create your dream home in one of the most private and serene locations available. Nestled at the end of a cul-de-sac, this well-elevated property offers you unmatched privacy and the tranquility you've been seeking. Prime Location in Lower Valley Positioned in a guiet subdivision just minutes from Country Side Shopping Center, this lot gives you the convenience of easy access to nearby amenities while maintaining the peaceful ambiance that defines Lower Valley. Whether you're heading out for groceries, schools, or a leisurely day out, everything you need is within a short drive from this idyllic location. A Private Oasis This property sits at the end of a private cul-de-sac, providing not only peace and seclusion but also the safety and comfort that come with a guiet neighborhood setting. You'll be able to enjoy the beauty of nature, with no through traffic, offering the perfect space for those who value privacy. Perfect for Land Banking or Future Development For those looking for an ideal investment opportunity, the Valley Gardens House Lot is an excellent choice to land bank. With its prime location, privacy, and elevated position which is approx 20 feet aboce sea level, this property is poised for potential growth in value over the years, making it a smart, future-focused purchase. Why This Property Stands Out This property is uniquely positioned in a peaceful Cul-de-sac for those who value both privacy and accessibility. Whether you're a property buyer looking to build a residence or an investor looking to secure land in a sought-after area while it grows in value, Valley Gardens offers the perfect blend of both worlds. How do you want to live your life? Photos courtesy of Cayman Islands Lands and Survey department.