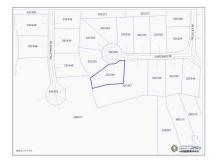

## CI\$245,000

Valley Gardens House Lot - Quiet and Private Your future home starts here. This Valley Gardens House Lot, located in Lower Valley and part of a lovely well-established subdivision, is an exceptional opportunity to create your dream home in one of the most private and serene locations available. Nestled at the end of a cul-de-sac, this well-elevated property offers you unmatched privacy and the tranquility you've been seeking. Prime Location in Lower Valley Positioned in a guiet subdivision just minutes from Country Side Shopping Center, this lot gives you the convenience of easy access to nearby amenities while maintaining the peaceful ambiance that defines Lower Valley. Whether you're heading out for groceries, schools, or a leisurely day out, everything you need is within a short drive from this idyllic location. A Private Oasis This property sits at the end of a private cul-de-sac, providing not only peace and seclusion but also the safety and comfort that come with a guiet neighborhood setting. You'll be able to enjoy the beauty of nature, with no through traffic, offering the perfect space for those who value privacy. Perfect for Land Banking or Future Development For those looking for an ideal investment opportunity, the Valley Gardens House Lot is an excellent choice to land bank. With its prime location, privacy, and elevated position which is approx 20 feet aboce sea level, this property is poised for potential growth in value over the years, making it a smart, future-focused purchase. Why This Property Stands Out This property is uniquely positioned in a peaceful Cul-de-sac for those who value both privacy and accessibility. Whether you're a property buyer looking to build a residence or an investor looking to secure land in a sought-after area while it grows in value, Valley Gardens offers the perfect blend of both worlds. How do you want to live your life? Photos courtesy of Cayman Islands Lands and Survey department.

### **Key Details**

| 120.00 | 130.00 | 32C   | 336    |
|--------|--------|-------|--------|
| Width  | Depth  | Block | Parcel |

#### **Additional Features**

| Block | Parcel | Views              | Zoning      |
|-------|--------|--------------------|-------------|
| 32C   | 336    | <b>Garden View</b> | Low Density |
|       |        |                    | residential |

Road Frontage **78** 

Soil **Rock**