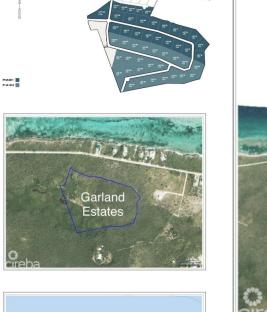

## **GARLAND ESTATES LOT 50**

N.E. Coast, Cayman Islands MLS# 418977

GARLAND ESTATES

## CI\$247,000

Sloane Rhulen sloane@rhulens.com

Welcome to Garland Estates Lot 50, a fantastic new subdivision located on the serene North East Coast of the Island, along Queens Highway. This location is one of the most pristine and tranquil parts of the Cayman Islands, offering the perfect backdrop for your investment property, a luxurious getaway home, or the chance to design and build your dream residence. A Hidden Gem on the East Coast Garland Estates is not just about location—it's about lifestyle. Situated near some of the island's most sought-after tourist attractions, such as the Crystal Caves and the Queen Elizabeth II Botanic Park, this area is a haven for nature lovers. Just a short drive away, you'll find Rum Point and Kaibo, offering quick and easy access to Stingray City, Starfish Point, and an array other water activity. Oversized Lots with Endless Possibilities The oversized lots at Garland Estates are truly a rare find. Whether you're looking to make a smart investment or seeking the ideal plot to build your dream home, these lots offer ample space and flexibility to accommodate your vision. For first-time buyers eager to jump on the property ladder, this is an unbeatable opportunity. A Sanctuary Close to Adventure Waking up every morning to the incredible sunrises and the tranquility of the North East Coast. Garland Estates provides the perfect balance of seclusion and accessibility. Whether you want to explore the island's natural wonders or simply relax in your own private sanctuary, this location delivers the best of both worlds. Secure Your Future at Garland Estates Lot 50 Don't miss out on the opportunity to own a piece of paradise. Garland Estates offers convenience, and potential. Perfectly suited for investors, new homeowners, or those looking to create a bespoke living experience, this subdivision is your gateway to an unparalleled island lifestyle. Contact us today to find out more about Garland Estates and how you can secure your own slice of paradise. How do you want to live your life? Photos courtesy of https://www.caymanlandinfo.ky/