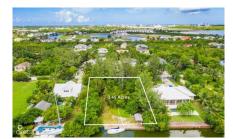

## CI\$585,000

Discover an exceptional canal-front property in the highly soughtafter Red Bay area, adjacent to Grand Harbour. This expansive 0.45-acre parcel offers 90 feet of picturesque canal frontage, a 50-foot boat dock, a retaining sea wall, and a small shed. The lush, tropical ambiance is enhanced by mature palm trees and fencing on three sides. Enjoy direct access to the North Sound, perfect for boating enthusiasts. Conveniently located near Grand Harbour's shops, restaurants, and amenities, this property offers a balance of tranquility and convenience. Fully approved plans for a 4-bedroom, 4-bathroom home with a pool, separate garage, and 2-bedroom guest suite are included, allowing you to start building immediately. Additional features include a small storage shed, a new 20-foot shipping container, water hookup, and potential dock rental income. The land boundaries are reestablished and registered for a smooth purchase process. Don't miss this rare opportunity to own a canal-front property in one of Cayman's most desirable locations. This property is agent owned.