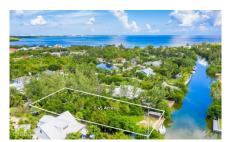

## CI\$585,000

Discover an exceptional canal-front property in the highly soughtafter Red Bay area, adjacent to Grand Harbour. This expansive 0.45-acre parcel offers 90 feet of picturesque canal frontage, a 50-foot boat dock, a retaining sea wall, and a small shed. The lush, tropical ambiance is enhanced by mature palm trees and fencing on three sides. Enjoy direct access to the North Sound, perfect for boating enthusiasts. Conveniently located near Grand Harbour's shops, restaurants, and amenities, this property offers a balance of tranquility and convenience. Fully approved plans for a 4-bedroom, 4-bathroom home with a pool, separate garage, and 2-bedroom guest suite are included, allowing you to start building immediately. Additional features include a small storage shed, a new 20-foot shipping container, water hookup, and potential dock rental income. The land boundaries are reestablished and registered for a smooth purchase process. Don't miss this rare opportunity to own a canal-front property in one of Cayman's most desirable locations. This property is agent owned.