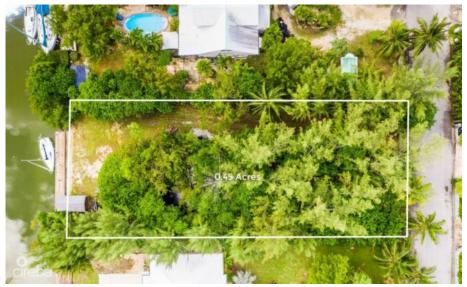

## CI\$585,000

Discover an exceptional canal-front property in the highly soughtafter Red Bay area, adjacent to Grand Harbour. This expansive 0.45-acre parcel offers 90 feet of picturesque canal frontage, a 50-foot boat dock, a retaining sea wall, and a small shed. The lush, tropical ambiance is enhanced by mature palm trees and fencing on three sides. Enjoy direct access to the North Sound, perfect for boating enthusiasts. Conveniently located near Grand Harbour's shops, restaurants, and amenities, this property offers a balance of tranquility and convenience. Fully approved plans for a 4-bedroom, 4-bathroom home with a pool, separate garage, and 2-bedroom guest suite are included, allowing you to start building immediately. Additional features include a small storage shed, a new 20-foot shipping container, water hookup, and potential dock rental income. The land boundaries are reestablished and registered for a smooth purchase process. Don't miss this rare opportunity to own a canal-front property in one of Cayman's most desirable locations. This property is agent owned.