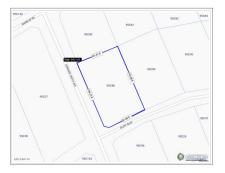

# **Key Details**

| Width  | Depth  | Block | Parcel |
|--------|--------|-------|--------|
| 101.61 | 159.32 | 95C   | 88     |

#### **Additional Features**

| Block | Parcel | Views              | Zoning             |
|-------|--------|--------------------|--------------------|
| 95C   | 88     | <b>Garden View</b> | <b>Low Density</b> |
|       |        |                    | residential        |

Road Frontage **91.09**