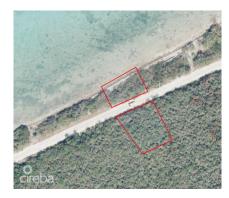

## US\$275,000

Beachfront Land in Little Cayman - 0.49 Acres Prime Beachfront Location This rare 0.49-acre beachfront lot in Little Cayman East offers an exclusive opportunity to own a slice of paradise. Situated half a mile east of Ken Hall Road, this property boasts 115 feet of pristine shoreline with uninterrupted views of the Caribbean Sea. Tranguil and Elevated Setting The land sits at a naturally elevated position, reaching up to 20 feet above sea level. This provides added protection while ensuring breathtaking ocean vistas. The reef-protected waters just offshore enhance the serenity of this location, making it perfect for those seeking a private island retreat. Endless Development Potential Whether you envision a secluded beachfront home, an eco-friendly vacation rental, or a personal getaway, this property offers unmatched versatility. Additionally, it can be combined with adjacent lots (91A/216/217) to create over 340 feet of beachfront and expand inland by 17 acres, providing even greater possibilities for development. Unspoiled Island Living Little Cayman is renowned for its laid-back atmosphere, unspoiled beaches, and world-class diving. This lot offers direct access to the island's tranguil lifestyle, with crystal-clear waters, vibrant marine life, and minimal commercial development. Secure Your Piece of Paradise With freehold title ownership and an exceptional beachfront location, this property is a rare investment opportunity in one of the Caribbean's most soughtafter destinations. How do you want to live your life? Photo Courtesy of caymanlandsinfo.ky

# **Key Details**

 Width
 Depth
 Block
 Parcel

 100.00
 91A
 215

#### **Additional Features**

Block Parcel Views Road Frontage
91A 215 Beach Front No