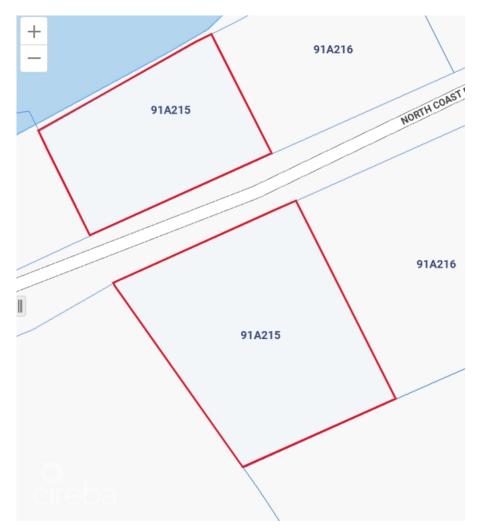

## US\$275,000

Beachfront Land in Little Cayman - 0.49 Acres Prime Beachfront Location This rare 0.49-acre beachfront lot in Little Cayman East offers an exclusive opportunity to own a slice of paradise. Situated half a mile east of Ken Hall Road, this property boasts 115 feet of pristine shoreline with uninterrupted views of the Caribbean Sea. Tranguil and Elevated Setting The land sits at a naturally elevated position, reaching up to 20 feet above sea level. This provides added protection while ensuring breathtaking ocean vistas. The reef-protected waters just offshore enhance the serenity of this location, making it perfect for those seeking a private island retreat. Endless Development Potential Whether you envision a secluded beachfront home, an eco-friendly vacation rental, or a personal getaway, this property offers unmatched versatility. Additionally, it can be combined with adjacent lots (91A/216/217) to create over 340 feet of beachfront and expand inland by 17 acres, providing even greater possibilities for development. Unspoiled Island Living Little Cayman is renowned for its laid-back atmosphere, unspoiled beaches, and world-class diving. This lot offers direct access to the island's tranguil lifestyle, with crystal-clear waters, vibrant marine life, and minimal commercial development. Secure Your Piece of Paradise With freehold title ownership and an exceptional beachfront location, this property is a rare investment opportunity in one of the Caribbean's most soughtafter destinations. How do you want to live your life? Photo Courtesy of caymanlandsinfo.ky

# **Key Details**

 Width
 Depth
 Block
 Parcel

 100.00
 91A
 215

#### **Additional Features**

Block Parcel Views Road Frontage
91A 215 Beach Front No