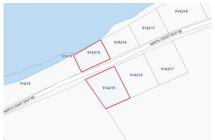

## US\$275,000

Beachfront Land in Little Cayman - 0.49 Acres Prime Beachfront Location This rare 0.49-acre beachfront lot in Little Cayman East offers an exclusive opportunity to own a slice of paradise. Situated half a mile east of Ken Hall Road, this property boasts 115 feet of pristine shoreline with uninterrupted views of the Caribbean Sea. Tranguil and Elevated Setting The land sits at a naturally elevated position, reaching up to 20 feet above sea level. This provides added protection while ensuring breathtaking ocean vistas. The reef-protected waters just offshore enhance the serenity of this location, making it perfect for those seeking a private island retreat. Endless Development Potential Whether you envision a secluded beachfront home, an eco-friendly vacation rental, or a personal getaway, this property offers unmatched versatility. Additionally, it can be combined with adjacent lots (91A/216/217) to create over 340 feet of beachfront and expand inland by 17 acres, providing even greater possibilities for development. Unspoiled Island Living Little Cayman is renowned for its laid-back atmosphere, unspoiled beaches, and world-class diving. This lot offers direct access to the island's tranguil lifestyle, with crystal-clear waters, vibrant marine life, and minimal commercial development. Secure Your Piece of Paradise With freehold title ownership and an exceptional beachfront location, this property is a rare investment opportunity in one of the Caribbean's most soughtafter destinations. How do you want to live your life? Photo Courtesy of caymanlandsinfo.ky

# **Key Details**

 Width
 Depth
 Block
 Parcel

 100.00
 91A
 215

#### **Additional Features**

Block Parcel Views Road Frontage
91A 215 Beach Front No