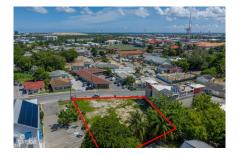

## PRIME COMMERCIAL LAND WITH APPROVED PLANS ON MARY STREET

George Town Common, Cayman Islands MLS# 419044

# CI\$1,550,000

Seize this exceptional investment opportunity in the heart of George Town's thriving commercial district! Strategically located on renowned Mary Street, this high-traffic property is just steps from the cruise port, top restaurants, and major retail hubs, ensuring maximum exposure and foot traffic. With approved plans already in place for a two-story commercial building, investors can hit the ground running with a development perfectly suited for office spaces, retail, or a mixed-use commercial venture. This turnkey opportunity eliminates lengthy approval processes, allowing you to capitalize on George Town's high-demand commercial sector immediately. Why Invest? Prime Location – Surrounded by major businesses and tourist activity Ready-to-Build - Approved plans mean a fast-tracked development timeline High ROI Potential - Strong demand for commercial space in this sought-after area Rare Opportunity -Limited availability in George Town's commercial hub A premier investment like this won't last! Whether you're looking to develop, lease, or hold for long-term appreciation, this property is ready to deliver returns.