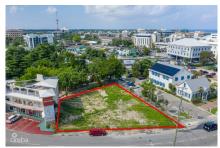

## PRIME COMMERCIAL LAND WITH APPROVED PLANS ON MARY STREET

George Town Common, Cayman Islands MLS# 419044

# CI\$1,550,000

Seize this exceptional investment opportunity in the heart of George Town's thriving commercial district! Strategically located on renowned Mary Street, this high-traffic property is just steps from the cruise port, top restaurants, and major retail hubs, ensuring maximum exposure and foot traffic. With approved plans already in place for a two-story commercial building, investors can hit the ground running with a development perfectly suited for office spaces, retail, or a mixed-use commercial venture. This turnkey opportunity eliminates lengthy approval processes, allowing you to capitalize on George Town's high-demand commercial sector immediately. Why Invest? Prime Location – Surrounded by major businesses and tourist activity Ready-to-Build - Approved plans mean a fast-tracked development timeline High ROI Potential - Strong demand for commercial space in this sought-after area Rare Opportunity -Limited availability in George Town's commercial hub A premier investment like this won't last! Whether you're looking to develop, lease, or hold for long-term appreciation, this property is ready to deliver returns.