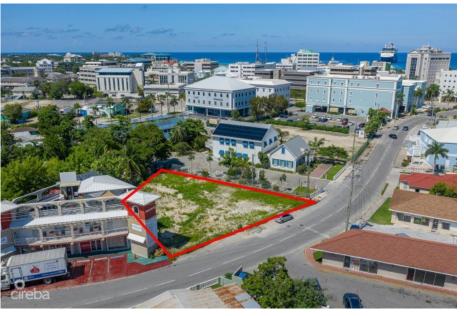

## PRIME COMMERCIAL LAND WITH APPROVED PLANS ON MARY STREET

George Town Common, Cayman Islands MLS# 419044

# CI\$1,550,000

Seize this exceptional investment opportunity in the heart of George Town's thriving commercial district! Strategically located on renowned Mary Street, this high-traffic property is just steps from the cruise port, top restaurants, and major retail hubs, ensuring maximum exposure and foot traffic. With approved plans already in place for a two-story commercial building, investors can hit the ground running with a development perfectly suited for office spaces, retail, or a mixed-use commercial venture. This turnkey opportunity eliminates lengthy approval processes, allowing you to capitalize on George Town's high-demand commercial sector immediately. Why Invest? Prime Location – Surrounded by major businesses and tourist activity Ready-to-Build - Approved plans mean a fast-tracked development timeline High ROI Potential - Strong demand for commercial space in this sought-after area Rare Opportunity -Limited availability in George Town's commercial hub A premier investment like this won't last! Whether you're looking to develop, lease, or hold for long-term appreciation, this property is ready to deliver returns.