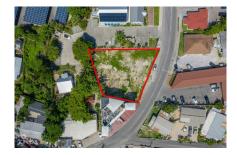

## PRIME COMMERCIAL LAND WITH APPROVED PLANS ON MARY STREET

George Town Common, Cayman Islands MLS# 419044

# CI\$1,550,000

Seize this exceptional investment opportunity in the heart of George Town's thriving commercial district! Strategically located on renowned Mary Street, this high-traffic property is just steps from the cruise port, top restaurants, and major retail hubs, ensuring maximum exposure and foot traffic. With approved plans already in place for a two-story commercial building, investors can hit the ground running with a development perfectly suited for office spaces, retail, or a mixed-use commercial venture. This turnkey opportunity eliminates lengthy approval processes, allowing you to capitalize on George Town's high-demand commercial sector immediately. Why Invest? Prime Location – Surrounded by major businesses and tourist activity Ready-to-Build - Approved plans mean a fast-tracked development timeline High ROI Potential - Strong demand for commercial space in this sought-after area Rare Opportunity -Limited availability in George Town's commercial hub A premier investment like this won't last! Whether you're looking to develop, lease, or hold for long-term appreciation, this property is ready to deliver returns.