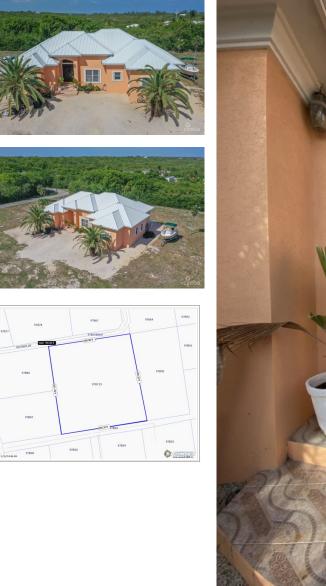

## **PARADISE PALMS**

Cayman Brac West, Cayman Islands MLS# 419100

## CI\$585,000

Absolutely gorgeous inland family home. The home is on 0.90 acres of cleared and filled land and the home offers 2334 sq ft. Four spacious bedroom and 3 bathrooms. Separate utility room. Standing seem roof and 12,500 gallon cistern. This home is a must see! Home comes furnished and hurricane shutters are included

## **Essential Information**

| Туре                   | Status  | MLS    | Listing Type       |  |
|------------------------|---------|--------|--------------------|--|
| Residential (For Sale) | Current | 419100 | Single Family Home |  |
|                        |         |        |                    |  |
| Key Details            |         |        |                    |  |
| 3                      |         |        |                    |  |
| Bed                    | Bath    | Block  | Parcel             |  |
| 4                      | 3       | 97B    | 123                |  |
| Veer Duilt             |         |        |                    |  |
| Year Built             | Sq.Ft.  |        |                    |  |
| 2007                   | 2334.00 |        |                    |  |
|                        |         |        |                    |  |
| Additional Features    |         |        |                    |  |

## Additional Features

| Block               | Den                                  | Lot Size   | Parcel     |
|---------------------|--------------------------------------|------------|------------|
| 97B                 | <b>No</b>                            | <b>0.9</b> | <b>123</b> |
| Views               | Foundation                           | Furnished  | Den        |
| <b>Garden View</b>  | <b>Slab</b>                          | <b>Yes</b> | <b>No</b>  |
| Garage<br><b>No</b> | Zoning<br>Low Density<br>residential |            |            |