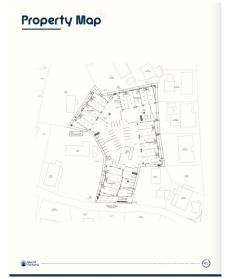

## **Key Details**

Block Parcel 14CF 214H1

Year Built Sq.Ft. **2025 2000.00** 

#### **Additional Features**

Block Lot Size Parcel Views
14CF 1.46 214H1 Garden View

| Foundation<br><b>Slab</b> |  |  |  |
|---------------------------|--|--|--|
|                           |  |  |  |
|                           |  |  |  |
|                           |  |  |  |
|                           |  |  |  |
|                           |  |  |  |
|                           |  |  |  |
|                           |  |  |  |
|                           |  |  |  |
|                           |  |  |  |
|                           |  |  |  |
|                           |  |  |  |
|                           |  |  |  |
|                           |  |  |  |
|                           |  |  |  |
|                           |  |  |  |
|                           |  |  |  |
|                           |  |  |  |
|                           |  |  |  |