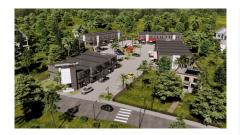

# CI\$660,000

Positioned in the heart of George Town's business district, GT Business Park offers a rare opportunity to secure a commercial space in a prime location within the city's Golden Triangle, conveniently situated between Mary Street and Godfrey Nixon Way. Key Features: - Modern Commercial Units - 1,060 sq. ft. footprint with structural provisions for an additional second floor, expanding to 2,120 sq. ft. Add'l 600 sq ft of mezzanine is included in price. - Strategic Location - High visibility and accessibility within George Town's commercial hub. -Sustainability Focused - Each unit is equipped with a 5KW solar panel system under the CUC CORE Programme, feeding unused electricity back to the grid for energy credits. - Built for Resilience - Category 5 hurricane-rated structure with a rigid momentresisting frame and 10' above sea level elevation. - High-Performance Building Envelope - Engineered for durability, efficiency, and climate resilience. - Ample Parking - Over 60 parking spaces for convenience. - Versatile Design - Open floor plans without load-bearing walls, allowing for flexible configurations such as: - High-value climate-controlled storage -Commercial enterprises - Office spaces - Multi-level setups -Unlock the Potential of Your Business Designed with adaptability in mind, these units seamlessly integrate structural, mechanical, electrical, and plumbing accommodations—allowing for maximum efficiency and customization. Whether you need a high-tech workspace, showroom, or scalable business hub, GT Business Park provides a future-proof solution in a thriving commercial district. Don't miss this opportunity to be part of George Town's revitalization and secure a space in one of the Cayman Islands' most forward-thinking developments.