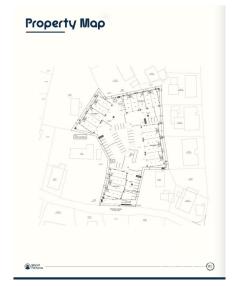

# **Key Details**

Block Parcel **14CF 214H2** 

Year Built Sq.Ft. **2025 2000.00** 

#### **Additional Features**

Block Lot Size Parcel Views

14CF 1.46 214H2 Garden View