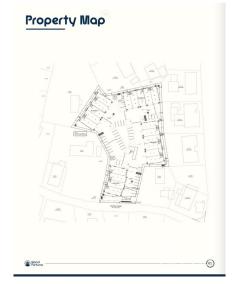

# CI\$660,000

Positioned in the heart of George Town's business district, GT Business Park offers a rare opportunity to secure a commercial space in a prime location within the city's Golden Triangle, conveniently situated between Mary Street and Godfrey Nixon Way. Key Features: - Modern Commercial Units - 1,060 sq. ft. footprint with structural provisions for an additional second floor, expanding to 2,120 sq. ft. Add'l 600 sq ft of mezzanine is included in price. - Strategic Location - High visibility and accessibility within George Town's commercial hub. -Sustainability Focused - Each unit is equipped with a 5KW solar panel system under the CUC CORE Programme, feeding unused electricity back to the grid for energy credits. - Built for Resilience - Category 5 hurricane-rated structure with a rigid momentresisting frame and 10' above sea level elevation. - High-Performance Building Envelope - Engineered for durability, efficiency, and climate resilience. - Ample Parking - Over 60 parking spaces for convenience. - Versatile Design - Open floor plans without load-bearing walls, allowing for flexible configurations such as: - High-value climate-controlled storage -Commercial enterprises - Office spaces - Multi-level setups -Unlock the Potential of Your Business Designed with adaptability in mind, these units seamlessly integrate structural, mechanical, electrical, and plumbing accommodations—allowing for maximum efficiency and customization. Whether you need a high-tech workspace, showroom, or scalable business hub, GT Business Park provides a future-proof solution in a thriving commercial district. Don't miss this opportunity to be part of George Town's revitalization and secure a space in one of the Cayman Islands' most forward-thinking developments.