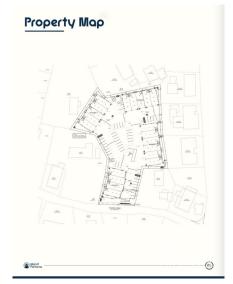

## CI\$680,000

Positioned in the heart of George Town's business district, GT Business Park offers a rare opportunity to secure a commercial space in a prime location within the city's Golden Triangle, conveniently situated between Mary Street and Godfrey Nixon Way. Key Features: - Modern Commercial Units - 1,060 sq. ft. footprint with structural provisions for an additional second floor, expanding to 2,120 sq. ft. Add'l 600 sq ft of mezzanine is included in price. - Strategic Location - High visibility and accessibility within George Town's commercial hub. -Sustainability Focused - Each unit is equipped with a 5KW solar panel system under the CUC CORE Programme, feeding unused electricity back to the grid for energy credits. - Built for Resilience - Category 5 hurricane-rated structure with a rigid momentresisting frame and 10' above sea level elevation. - High-Performance Building Envelope - Engineered for durability, efficiency, and climate resilience. - Ample Parking - Over 60 parking spaces for convenience. - Versatile Design - Open floor plans without load-bearing walls, allowing for flexible configurations such as: - High-value climate-controlled storage -Commercial enterprises - Office spaces - Multi-level setups -Unlock the Potential of Your Business Designed with adaptability in mind, these units seamlessly integrate structural, mechanical, electrical, and plumbing accommodations—allowing for maximum efficiency and customization. Whether you need a high-tech workspace, showroom, or scalable business hub, GT Business Park provides a future-proof solution in a thriving commercial district. Don't miss this opportunity to be part of George Town's revitalization and secure a space in one of the Cayman Islands' most forward-thinking developments.