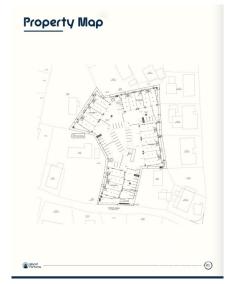

## CI\$660,000

Positioned in the heart of George Town's business district, GT Business Park offers a rare opportunity to secure a commercial space in a prime location within the city's Golden Triangle, conveniently situated between Mary Street and Godfrey Nixon Way. Key Features: - Modern Commercial Units - 1,060 sq. ft. footprint with structural provisions for an additional second floor, expanding to 2,120 sq. ft. Add'l 600 sq ft of mezzanine is included in price. - Strategic Location - High visibility and accessibility within George Town's commercial hub. -Sustainability Focused - Each unit is equipped with a 5KW solar panel system under the CUC CORE Programme, feeding unused electricity back to the grid for energy credits. - Built for Resilience - Category 5 hurricane-rated structure with a rigid momentresisting frame and 10' above sea level elevation. - High-Performance Building Envelope - Engineered for durability, efficiency, and climate resilience. - Ample Parking - Over 60 parking spaces for convenience. - Versatile Design - Open floor plans without load-bearing walls, allowing for flexible configurations such as: - High-value climate-controlled storage -Commercial enterprises - Office spaces - Multi-level setups -Unlock the Potential of Your Business Designed with adaptability in mind, these units seamlessly integrate structural, mechanical, electrical, and plumbing accommodations—allowing for maximum efficiency and customization. Whether you need a high-tech workspace, showroom, or scalable business hub, GT Business Park provides a future-proof solution in a thriving commercial district. Don't miss this opportunity to be part of George Town's revitalization and secure a space in one of the Cayman Islands' most forward-thinking developments.