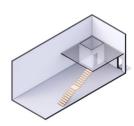

## CI\$660,000

Positioned in the heart of George Town's business district, GT Business Park offers a rare opportunity to secure a commercial space in a prime location within the city's Golden Triangle, conveniently situated between Mary Street and Godfrey Nixon Way. Key Features: - Modern Commercial Units - 1,060 sq. ft. footprint with structural provisions for an additional second floor, expanding to 2,120 sq. ft. Add'l 600 sq ft of mezzanine is included in price. - Strategic Location - High visibility and accessibility within George Town's commercial hub. -Sustainability Focused - Each unit is equipped with a 5KW solar panel system under the CUC CORE Programme, feeding unused electricity back to the grid for energy credits. - Built for Resilience - Category 5 hurricane-rated structure with a rigid momentresisting frame and 10' above sea level elevation. - High-Performance Building Envelope - Engineered for durability, efficiency, and climate resilience. - Ample Parking - Over 60 parking spaces for convenience. - Versatile Design - Open floor plans without load-bearing walls, allowing for flexible configurations such as: - High-value climate-controlled storage -Commercial enterprises - Office spaces - Multi-level setups -Unlock the Potential of Your Business Designed with adaptability in mind, these units seamlessly integrate structural, mechanical, electrical, and plumbing accommodations—allowing for maximum efficiency and customization. Whether you need a high-tech workspace, showroom, or scalable business hub, GT Business Park provides a future-proof solution in a thriving commercial district. Don't miss this opportunity to be part of George Town's revitalization and secure a space in one of the Cayman Islands' most forward-thinking developments.