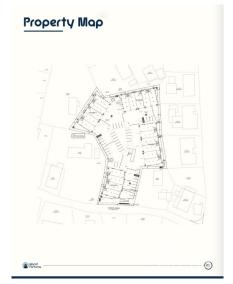

## CI\$660,000

Positioned in the heart of George Town's business district, GT Business Park offers a rare opportunity to secure a commercial space in a prime location within the city's Golden Triangle, conveniently situated between Mary Street and Godfrey Nixon Way. Key Features: - Modern Commercial Units - 1,060 sq. ft. footprint with structural provisions for an additional second floor, expanding to 2,120 sq. ft. Add'l 600 sq ft of mezzanine is included in price. - Strategic Location - High visibility and accessibility within George Town's commercial hub. -Sustainability Focused - Each unit is equipped with a 5KW solar panel system under the CUC CORE Programme, feeding unused electricity back to the grid for energy credits. - Built for Resilience - Category 5 hurricane-rated structure with a rigid momentresisting frame and 10' above sea level elevation. - High-Performance Building Envelope - Engineered for durability, efficiency, and climate resilience. - Ample Parking - Over 60 parking spaces for convenience. - Versatile Design - Open floor plans without load-bearing walls, allowing for flexible configurations such as: - High-value climate-controlled storage -Commercial enterprises - Office spaces - Multi-level setups -Unlock the Potential of Your Business Designed with adaptability in mind, these units seamlessly integrate structural, mechanical, electrical, and plumbing accommodations—allowing for maximum efficiency and customization. Whether you need a high-tech workspace, showroom, or scalable business hub, GT Business Park provides a future-proof solution in a thriving commercial district. Don't miss this opportunity to be part of George Town's revitalization and secure a space in one of the Cayman Islands' most forward-thinking developments.

### **Key Details**

Block Parcel **14CF 214H9** 

Year Built Sq.Ft. **2025 2000.00** 

#### **Additional Features**

Block Lot Size Parcel Views

14CF 1.46 214H9 Garden View