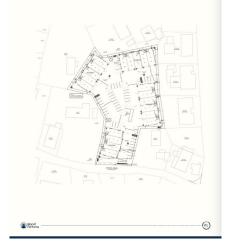

## Property Map

Sloane Rhulen sloane@rhulens.com

Positioned in the heart of George Town's business district, GT Business Park offers a rare opportunity to secure a commercial space in a prime location within the city's Golden Triangle, conveniently situated between Mary Street and Godfrey Nixon Way. Key Features: - Modern Commercial Units - 1,060 sq. ft. footprint with structural provisions for an additional second floor, expanding to 2,120 sq. ft. Add'l 600 sq ft of mezzanine is included in price. - Strategic Location – High visibility and accessibility within George Town's commercial hub. -Sustainability Focused – Each unit is equipped with a 5KW solar panel system under the CUC CORE Programme, feeding unused electricity back to the grid for energy credits. - Built for Resilience - Category 5 hurricane-rated structure with a rigid momentresisting frame and 10' above sea level elevation. - High-Performance Building Envelope - Engineered for durability, efficiency, and climate resilience. - Ample Parking – Over 60 parking spaces for convenience. - Versatile Design – Open floor plans without load-bearing walls, allowing for flexible configurations such as: - High-value climate-controlled storage -Commercial enterprises - Office spaces - Multi-level setups -Unlock the Potential of Your Business Designed with adaptability in mind, these units seamlessly integrate structural, mechanical, electrical, and plumbing accommodations—allowing for maximum efficiency and customization. Whether you need a high-tech workspace, showroom, or scalable business hub, GT Business Park provides a future-proof solution in a thriving commercial district. Don't miss this opportunity to be part of George Town's revitalization and secure a space in one of the Cayman Islands' most forward-thinking developments.