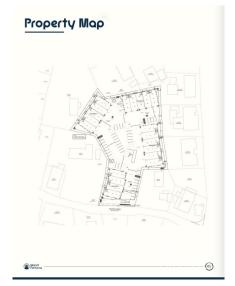

# GEORGE TOWN BUSINESS PARK - WAREHOUSE, OFFICE, RETAIL AND MORE

George Town Central, Cayman Islands MLS# 419114

# CI\$660,000

Positioned in the heart of George Town's business district, GT Business Park offers a rare opportunity to secure a commercial space in a prime location within the city's Golden Triangle, conveniently situated between Mary Street and Godfrey Nixon Way. Key Features: - Modern Commercial Units - 1,060 sq. ft. footprint with structural provisions for an additional second floor, expanding to 2,120 sq. ft. Add'l 600 sq ft of mezzanine is included in price. - Strategic Location - High visibility and accessibility within George Town's commercial hub. -Sustainability Focused - Each unit is equipped with a 5KW solar panel system under the CUC CORE Programme, feeding unused electricity back to the grid for energy credits. - Built for Resilience - Category 5 hurricane-rated structure with a rigid momentresisting frame and 10' above sea level elevation. - High-Performance Building Envelope - Engineered for durability, efficiency, and climate resilience. - Ample Parking - Over 60 parking spaces for convenience. - Versatile Design - Open floor plans without load-bearing walls, allowing for flexible configurations such as: - High-value climate-controlled storage -Commercial enterprises - Office spaces - Multi-level setups -Unlock the Potential of Your Business Designed with adaptability in mind, these units seamlessly integrate structural, mechanical, electrical, and plumbing accommodations—allowing for maximum efficiency and customization. Whether you need a high-tech workspace, showroom, or scalable business hub, GT Business Park provides a future-proof solution in a thriving commercial district. Don't miss this opportunity to be part of George Town's revitalization and secure a space in one of the Cayman Islands' most forward-thinking developments.