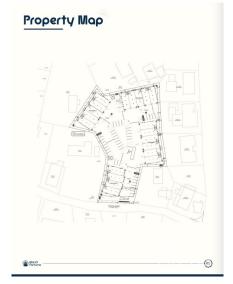

# GEORGE TOWN BUSINESS PARK - WAREHOUSE, OFFICE, RETAIL AND MORE

George Town Central, Cayman Islands MLS# 419115

## CI\$680,000

Positioned in the heart of George Town's business district, GT Business Park offers a rare opportunity to secure a commercial space in a prime location within the city's Golden Triangle, conveniently situated between Mary Street and Godfrey Nixon Way. Key Features: - Modern Commercial Units - 1,060 sq. ft. footprint with structural provisions for an additional second floor, expanding to 2,120 sq. ft. Add'l 600 sq ft of mezzanine is included in price. - Strategic Location - High visibility and accessibility within George Town's commercial hub. -Sustainability Focused - Each unit is equipped with a 5KW solar panel system under the CUC CORE Programme, feeding unused electricity back to the grid for energy credits. - Built for Resilience - Category 5 hurricane-rated structure with a rigid momentresisting frame and 10' above sea level elevation. - High-Performance Building Envelope - Engineered for durability, efficiency, and climate resilience. - Ample Parking - Over 60 parking spaces for convenience. - Versatile Design - Open floor plans without load-bearing walls, allowing for flexible configurations such as: - High-value climate-controlled storage -Commercial enterprises - Office spaces - Multi-level setups -Unlock the Potential of Your Business Designed with adaptability in mind, these units seamlessly integrate structural, mechanical, electrical, and plumbing accommodations—allowing for maximum efficiency and customization. Whether you need a high-tech workspace, showroom, or scalable business hub, GT Business Park provides a future-proof solution in a thriving commercial district. Don't miss this opportunity to be part of George Town's revitalization and secure a space in one of the Cayman Islands' most forward-thinking developments.