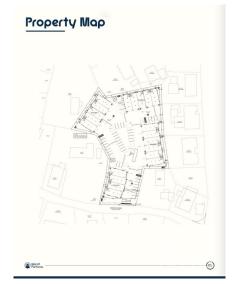

## CI\$660,000

Positioned in the heart of George Town's business district, GT Business Park offers a rare opportunity to secure a commercial space in a prime location within the city's Golden Triangle, conveniently situated between Mary Street and Godfrey Nixon Way. Key Features: - Modern Commercial Units - 1,060 sq. ft. footprint with structural provisions for an additional second floor, expanding to 2,120 sq. ft. Add'l 600 sq ft of mezzanine is included in price. - Strategic Location - High visibility and accessibility within George Town's commercial hub. -Sustainability Focused - Each unit is equipped with a 5KW solar panel system under the CUC CORE Programme, feeding unused electricity back to the grid for energy credits. - Built for Resilience - Category 5 hurricane-rated structure with a rigid momentresisting frame and 10' above sea level elevation. - High-Performance Building Envelope - Engineered for durability, efficiency, and climate resilience. - Ample Parking - Over 60 parking spaces for convenience. - Versatile Design - Open floor plans without load-bearing walls, allowing for flexible configurations such as: - High-value climate-controlled storage -Commercial enterprises - Office spaces - Multi-level setups -Unlock the Potential of Your Business Designed with adaptability in mind, these units seamlessly integrate structural, mechanical, electrical, and plumbing accommodations—allowing for maximum efficiency and customization. Whether you need a high-tech workspace, showroom, or scalable business hub, GT Business Park provides a future-proof solution in a thriving commercial district. Don't miss this opportunity to be part of George Town's revitalization and secure a space in one of the Cayman Islands' most forward-thinking developments.

### **Key Details**

Block Parcel **14CF 214H19** 

Year Built Sq.Ft. **2025 2000.00** 

#### **Additional Features**

Block Lot Size Parcel Views

14CF 1.46 214H19 Garden View