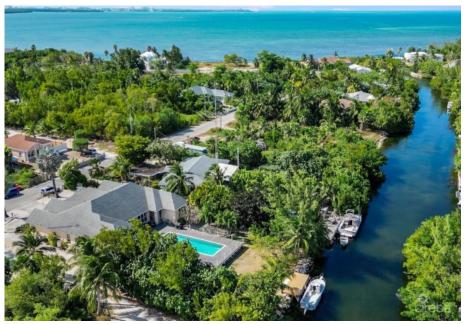

## 4,465 SF CANAL FRONT DUPLEX WITH POOL - 188 ABBEY WAY

Prospect / Newlands, Cayman Islands MLS# 419137

CI\$1,450,000

This duplex is an ideal choice for extended family, close friends, or as a high-income investment property. One unit features 3 bedrooms and 2 bathrooms, while the other offers 4 bedrooms and 3 bathrooms. With over 4,450 square feet of living space and a generous 0.43-acre lot, there's plenty of room to enjoy. The thoughtfully designed interiors are complemented by lush landscaping surrounding a stunning 40' pool, all overlooking your private dock. A short boat ride down the canal takes you directly to the North Sound. This property is perfect for outdoor living and water enthusiasts.