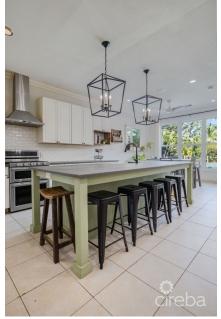

## 4,465 SF CANAL FRONT DUPLEX WITH POOL - 188 ABBEY WAY

Prospect / Newlands, Cayman Islands MLS# 419137

CI\$1,450,000

This duplex is an ideal choice for extended family, close friends, or as a high-income investment property. One unit features 3 bedrooms and 2 bathrooms, while the other offers 4 bedrooms and 3 bathrooms. With over 4,450 square feet of living space and a generous 0.43-acre lot, there's plenty of room to enjoy. The thoughtfully designed interiors are complemented by lush landscaping surrounding a stunning 40' pool, all overlooking your private dock. A short boat ride down the canal takes you directly to the North Sound. This property is perfect for outdoor living and water enthusiasts.