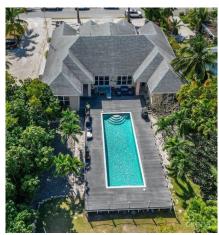

## 4,465 SF CANAL FRONT DUPLEX WITH POOL - 188 ABBEY WAY

Prospect / Newlands, Cayman Islands MLS# 419137

CI\$1,450,000

This duplex is an ideal choice for extended family, close friends, or as a high-income investment property. One unit features 3 bedrooms and 2 bathrooms, while the other offers 4 bedrooms and 3 bathrooms. With over 4,450 square feet of living space and a generous 0.43-acre lot, there's plenty of room to enjoy. The thoughtfully designed interiors are complemented by lush landscaping surrounding a stunning 40' pool, all overlooking your private dock. A short boat ride down the canal takes you directly to the North Sound. This property is perfect for outdoor living and water enthusiasts.