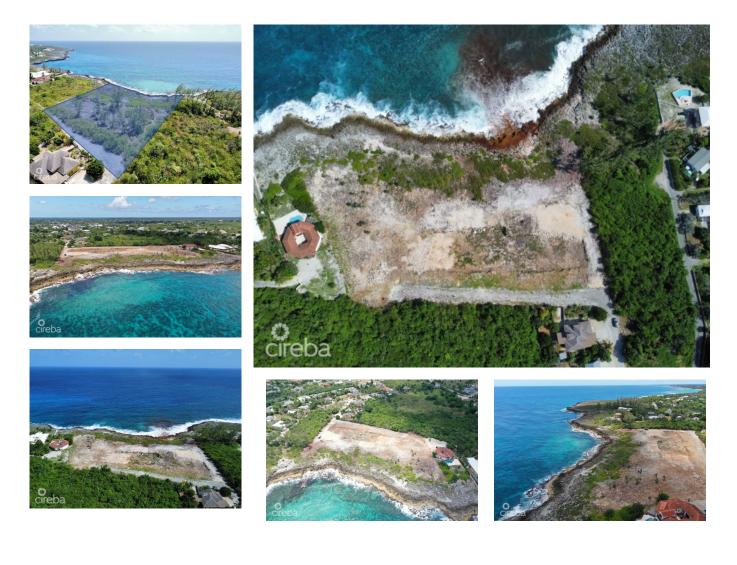

## **PEDRO BLUFF LAND - 2.48 ACRES**

Savannah, Cayman Islands MLS# 415835

## US\$4,050,000

Sloane Rhulen sloane@rhulens.com

Looking for a developer opportunity with stunning ocean views? Look no further than this 2.48-acre bluff land in the Cayman Islands. Comprised of three lots combined, this property offers a unique opportunity to build a luxurious residential or multi-unit development that takes full advantage of the picturesque ocean vista. This prime piece of real estate is located on a bluff, providing an unobstructed view of the ocean that's sure to impress any potential buyers. Plus, with an additional 1.7 acres available to the east, there's plenty of room to expand your project and make your mark on this sought-after area. Whether you're looking to build high-end condos or a stunning private residence, this property is the perfect canvas for your vision. So why wait? Come explore this incredible development opportunity and start making your dreams a reality. Aerial survey map provided by caymanlandinfo.ky