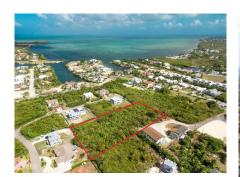

## 2.02 ACRES ON SHORELINK TERRACE, WEST BAY

West Bay North East, Cayman Islands MLS# 419181

CI\$2,000,000

An exceptional opportunity awaits with this expansive 2.02-acre parcel of high and dry land located off Shorelink Drive in the vibrant district of West Bay. This area is in high demand, thanks to its close proximity to the bypass, schools, shopping, dining, and some of the island's most popular attractions. With over two acres of solid ground, this property offers immense potential for developers looking to maximize land use—whether for a multi-unit residential development, apartments, or a small community of townhomes. The size and elevation make it especially appealing for a variety of projects, and the convenient location ensures strong future demand. Land of this scale in such a central and desirable location is a rare find in West Bay. Seize the opportunity to invest in one of Cayman's fastest-growing communities with this versatile and well-positioned parcel.