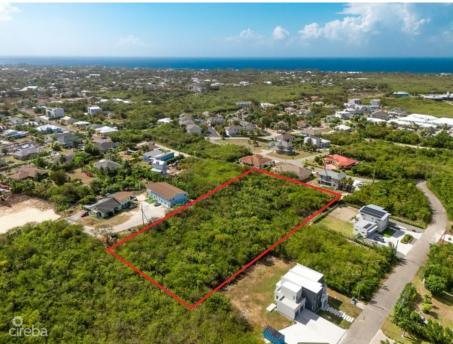

## 2.02 ACRES ON SHORELINK TERRACE, WEST BAY

West Bay North East, Cayman Islands MLS# 419181

CI\$2,000,000

An exceptional opportunity awaits with this expansive 2.02-acre parcel of high and dry land located off Shorelink Drive in the vibrant district of West Bay. This area is in high demand, thanks to its close proximity to the bypass, schools, shopping, dining, and some of the island's most popular attractions. With over two acres of solid ground, this property offers immense potential for developers looking to maximize land use—whether for a multi-unit residential development, apartments, or a small community of townhomes. The size and elevation make it especially appealing for a variety of projects, and the convenient location ensures strong future demand. Land of this scale in such a central and desirable location is a rare find in West Bay. Seize the opportunity to invest in one of Cayman's fastest-growing communities with this versatile and well-positioned parcel.