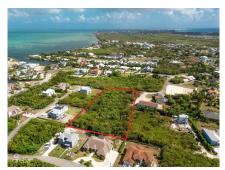

## 2.02 ACRES ON SHORELINK TERRACE, WEST BAY

West Bay North East, Cayman Islands MLS# 419181

CI\$2,000,000

An exceptional opportunity awaits with this expansive 2.02-acre parcel of high and dry land located off Shorelink Drive in the vibrant district of West Bay. This area is in high demand, thanks to its close proximity to the bypass, schools, shopping, dining, and some of the island's most popular attractions. With over two acres of solid ground, this property offers immense potential for developers looking to maximize land use—whether for a multi-unit residential development, apartments, or a small community of townhomes. The size and elevation make it especially appealing for a variety of projects, and the convenient location ensures strong future demand. Land of this scale in such a central and desirable location is a rare find in West Bay. Seize the opportunity to invest in one of Cayman's fastest-growing communities with this versatile and well-positioned parcel.