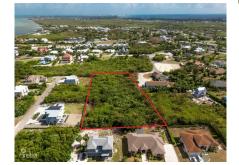

## 2.02 ACRES ON SHORELINK TERRACE, WEST BAY

West Bay North East, Cayman Islands MLS# 419181

CI\$2,000,000

An exceptional opportunity awaits with this expansive 2.02-acre parcel of high and dry land located off Shorelink Drive in the vibrant district of West Bay. This area is in high demand, thanks to its close proximity to the bypass, schools, shopping, dining, and some of the island's most popular attractions. With over two acres of solid ground, this property offers immense potential for developers looking to maximize land use—whether for a multi-unit residential development, apartments, or a small community of townhomes. The size and elevation make it especially appealing for a variety of projects, and the convenient location ensures strong future demand. Land of this scale in such a central and desirable location is a rare find in West Bay. Seize the opportunity to invest in one of Cayman's fastest-growing communities with this versatile and well-positioned parcel.