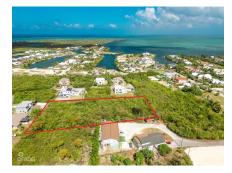

## 2.02 ACRES ON SHORELINK TERRACE, WEST BAY

West Bay North East, Cayman Islands MLS# 419181

CI\$2,000,000

An exceptional opportunity awaits with this expansive 2.02-acre parcel of high and dry land located off Shorelink Drive in the vibrant district of West Bay. This area is in high demand, thanks to its close proximity to the bypass, schools, shopping, dining, and some of the island's most popular attractions. With over two acres of solid ground, this property offers immense potential for developers looking to maximize land use—whether for a multi-unit residential development, apartments, or a small community of townhomes. The size and elevation make it especially appealing for a variety of projects, and the convenient location ensures strong future demand. Land of this scale in such a central and desirable location is a rare find in West Bay. Seize the opportunity to invest in one of Cayman's fastest-growing communities with this versatile and well-positioned parcel.