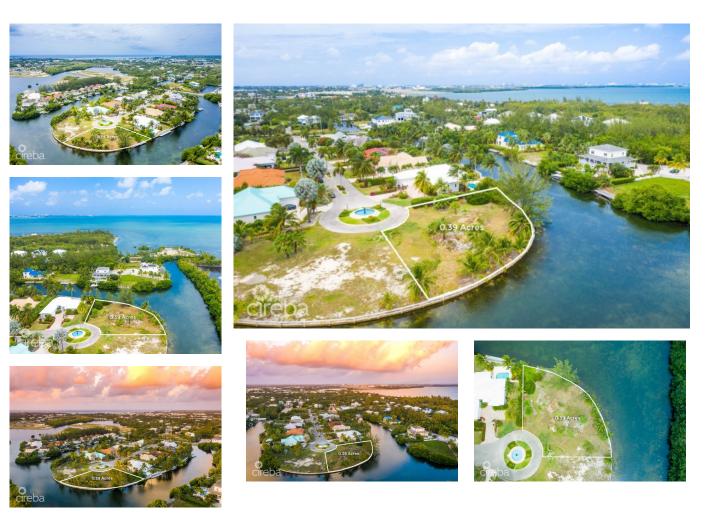

## THE ISLAND 0.39 ACRES, CANAL FRONT

Prospect / Newlands, Cayman Islands MLS# 417457

## CI\$559,000

Sloane Rhulen sloane@rhulens.com

Peaceful canal-front parcel spanning 0.39 of an acre in a gated, developed neighbourhood. Situated just a 4-minute walk from the Cayman Islands Sailing Club, this charming community offers a serene environment. The land is filled and ready for construction, boasting 223 feet of sea walled frontage. Perfect for creating your dream canal front retreat, its east-north-east orientation ensures optimal breezes, enhancing both comfort and energy efficiency. Picture waking up to the gentle sounds of water and stunning views at your doorstep. With its peaceful ambiance and exclusive setting, this parcel presents an idyllic haven for those seeking a private oasis.

## **Essential Information**

| Type                | Status                    | MLS                  | Listing Type                         |
|---------------------|---------------------------|----------------------|--------------------------------------|
| Land (For Sale)     | <b>Back On The Market</b> | <b>417457</b>        | <b>Agriculture</b>                   |
| Key Details         |                           |                      |                                      |
| Width               | Depth                     | Block                | Parcel                               |
| 223.00              | <b>107.50</b>             | 22D                  | 283                                  |
| Additional Features |                           |                      |                                      |
| Block<br>22D        | Parcel<br>283             | Views<br>Canal Front | Zoning<br>Low Density<br>residential |
| Sea Frontage        | Road Frontage             | Soil                 |                                      |
| <b>223</b>          | <b>72</b>                 | <b>Marl</b>          |                                      |