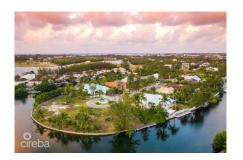

## THE ISLAND 0.39 ACRES, CANAL FRONT

Prospect / Newlands, Cayman Islands MLS# 419222

### CI\$539,000

**Sloane Rhulen** sloane@rhulens.com

Canal-front parcel measuring 0.39 acres, located in a gated, well-established neighbourhood just a short walk from the Cayman Islands Sailing Club. The land is filled, sea walled, and ready to build, offering 178 feet of water frontage. With an east-north-east orientation, the site benefits from steady breezes that support natural cooling and energy efficiency. A quiet, residential setting that's ideal for your peaceful canal-front home.