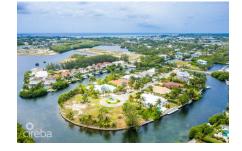

## THE ISLAND 0.39 ACRES, CANAL FRONT

Prospect / Newlands, Cayman Islands MLS# 419222

### CI\$539,000

**Sloane Rhulen** sloane@rhulens.com

Canal-front parcel measuring 0.39 acres, located in a gated, well-established neighbourhood just a short walk from the Cayman Islands Sailing Club. The land is filled, sea walled, and ready to build, offering 178 feet of water frontage. With an east-north-east orientation, the site benefits from steady breezes that support natural cooling and energy efficiency. A quiet, residential setting that's ideal for your peaceful canal-front home.