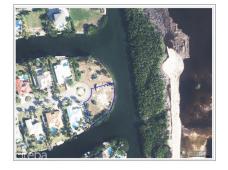

### CI\$539,000

**Sloane Rhulen** sloane@rhulens.com

Canal-front parcel measuring 0.39 acres, located in a gated, well-established neighbourhood just a short walk from the Cayman Islands Sailing Club. The land is filled, sea walled, and ready to build, offering 178 feet of water frontage. With an east-north-east orientation, the site benefits from steady breezes that support natural cooling and energy efficiency. A quiet, residential setting that's ideal for your peaceful canal-front home.