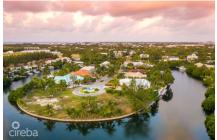

## THE ISLAND 0.39 ACRES, CANAL FRONT

Prospect / Newlands, Cayman Islands MLS# 419222

### CI\$539,000

**Sloane Rhulen** sloane@rhulens.com

Canal-front parcel measuring 0.39 acres, located in a gated, well-established neighbourhood just a short walk from the Cayman Islands Sailing Club. The land is filled, sea walled, and ready to build, offering 178 feet of water frontage. With an east-north-east orientation, the site benefits from steady breezes that support natural cooling and energy efficiency. A quiet, residential setting that's ideal for your peaceful canal-front home.