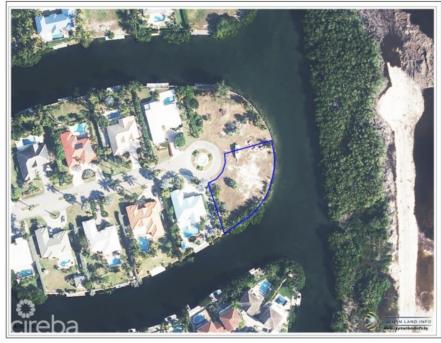

### CI\$539,000

**Sloane Rhulen** sloane@rhulens.com

Canal-front parcel measuring 0.39 acres, located in a gated, well-established neighbourhood just a short walk from the Cayman Islands Sailing Club. The land is filled, sea walled, and ready to build, offering 178 feet of water frontage. With an east-north-east orientation, the site benefits from steady breezes that support natural cooling and energy efficiency. A quiet, residential setting that's ideal for your peaceful canal-front home.

# **Key Details**

 Width
 Depth
 Block
 Parcel

 178.62
 110.70
 22D
 284

## **Additional Features**

Block Parcel Views Zoning

22D 284 Canal Front Low Density residential

residentia

Sea Frontage Road Frontage Soil **79.1 Marl**