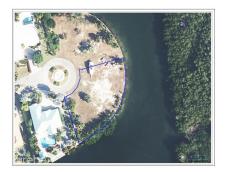

### CI\$539,000

**Sloane Rhulen** sloane@rhulens.com

Canal-front parcel measuring 0.39 acres, located in a gated, well-established neighbourhood just a short walk from the Cayman Islands Sailing Club. The land is filled, sea walled, and ready to build, offering 178 feet of water frontage. With an east-north-east orientation, the site benefits from steady breezes that support natural cooling and energy efficiency. A quiet, residential setting that's ideal for your peaceful canal-front home.