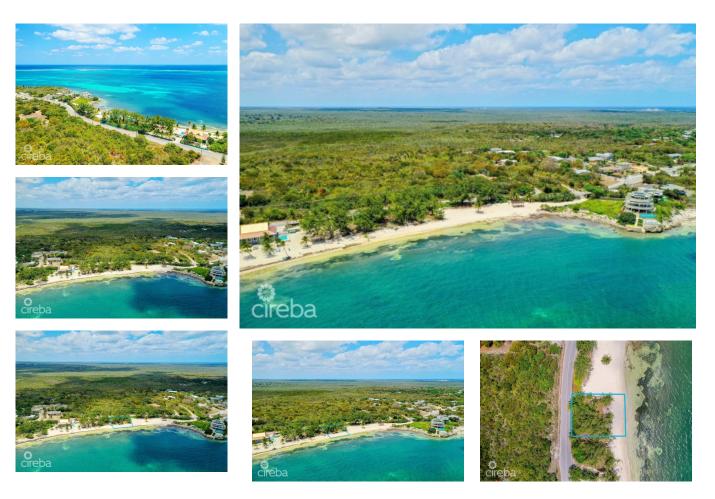

## **PRIME BEACHFRONT EAST END LAND 0.29 ACRE**

East End, Cayman Islands MLS# 419236

## US\$525,000

Sloane Rhulen sloane@rhulens.com

Build your private beachfront retreat on this beautiful parcel located in Grand Cayman's serene East End. With 100 feet of pristine white sand and unobstructed views of the turquoise Caribbean Sea, this property offers incredible potential for a custom beachfront home. With no neighboring developments adjacent to the site, you'll enjoy unmatched privacy and the opportunity to design a one-of-a-kind coastal oasis. Located within a short drive to the Queen Elizabeth II Botanic Park, Starfish Point, Rum Point, and Kaibo, this is a rare opportunity to own a secluded piece of paradise with easy access to some of the island's premier attractions. Your vision of effortless beachfront living starts here.