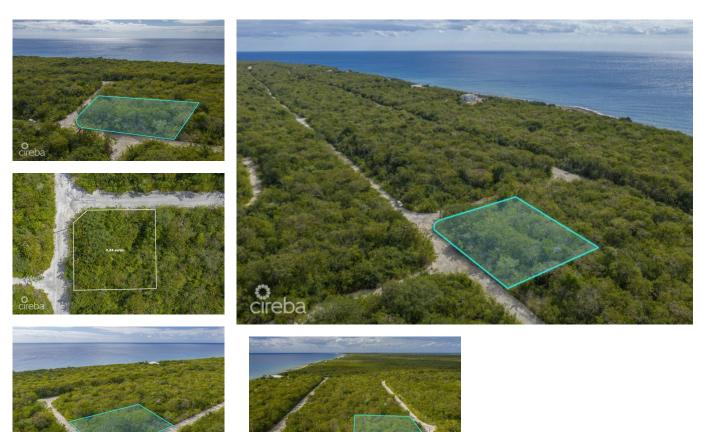

## CI\$50,000

Sloane Rhulen sloane@rhulens.com This Cayman Brac Selworthy Grove land lot offers 86 feet of elevation. Located just off Boby Bird Drive, almost a quarter of an acre of land, perfectly suited for building a fantastic home or as an investment for long term appreciation.

## **Essential Information**

| Type                   | Status         | MLS           | Listing Type       |
|------------------------|----------------|---------------|--------------------|
| <b>Land (For Sale)</b> | <b>Current</b> | <b>414432</b> | <b>Agriculture</b> |
| Key Details            |                |               |                    |
| Width                  | Depth          | Block         | Parcel             |
| <b>100.00</b>          | <b>107.00</b>  | <b>110A</b>   | <b>210</b>         |

## Additional Features

| Block<br>110A               | Parcel<br>210       | Views<br><b>Garden View</b> | Zoning<br><b>Low Density</b><br>residential |
|-----------------------------|---------------------|-----------------------------|---------------------------------------------|
| Road Frontage<br><b>100</b> | Soil<br><b>Rock</b> |                             |                                             |